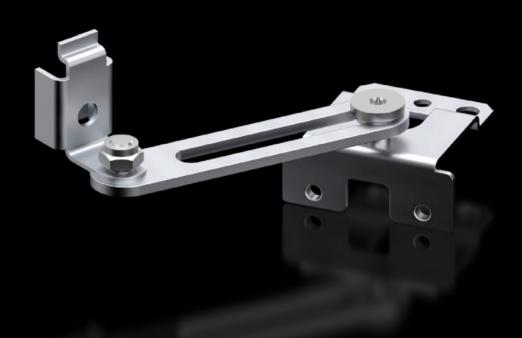

## AX 2519.010 - Door stay for AX

To secure the door in the open position. May be fitted without machining the enclosure.

## **Features**

| Model No.             | AX 2519.010                                                                                              |
|-----------------------|----------------------------------------------------------------------------------------------------------|
| Product description   | To secure the door in the open position. May be fitted without machining the enclosure.                  |
| Material              | Sheet steel                                                                                              |
| Surface finish        | Zinc-plated                                                                                              |
| Supply includes       | Assembly parts                                                                                           |
| Assembly instruction  | For installation in AX sheet steel only in combination with the AX interior installation rail (2393.XXX) |
| To fit enclosure type | AX sheet steel                                                                                           |
| Packs of              | 1 pc(s).                                                                                                 |
| Net weight            | 0.076                                                                                                    |
| Gross weight          | 0.086                                                                                                    |
| Customs tariff number | 83024900                                                                                                 |
| EAN                   | 4028177938335                                                                                            |
| ETIM 9                | EC002626                                                                                                 |
| ETIM 8                | EC002626                                                                                                 |
| ECLASS 8.0            | 27189234                                                                                                 |