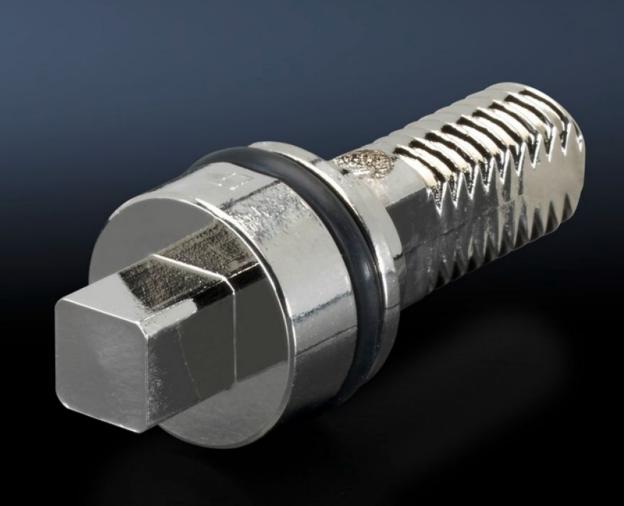

## SZ 2523.000 - Lock insert

Alternative lock inserts such as triangular, square, screwdriver, Daimler, Fiat, double-bit.

## **Features**

| Model No.             | SZ 2523.000                                                                                                        |
|-----------------------|--------------------------------------------------------------------------------------------------------------------|
| Design                | С                                                                                                                  |
| Material              | Die-cast zinc                                                                                                      |
| Length                | 41 mm                                                                                                              |
| Lock                  | Lock insert: 7 mm square                                                                                           |
| To fit enclosure type | AE with stainless steel cam Based on AE with stainless steel cam One-piece console - stainless steel console cover |
| Packs of              | 1 pc(s).                                                                                                           |
| Net weight            | 0.019                                                                                                              |
| Gross weight          | 0.027                                                                                                              |
| Customs tariff number | 83015000                                                                                                           |
| EAN                   | 4028177026155                                                                                                      |
| ETIM 9                | EC000743                                                                                                           |
| ETIM 8                | EC000743                                                                                                           |
| ECLASS 8.0            | 27409218                                                                                                           |