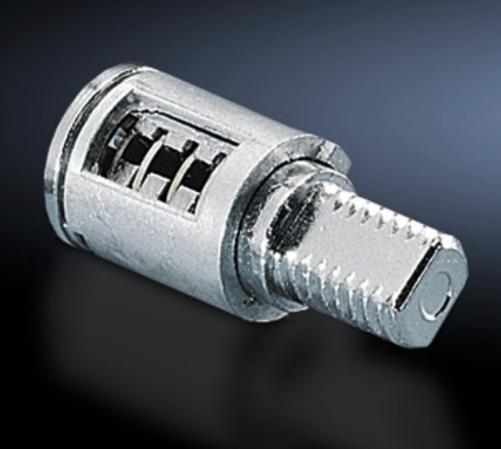

## SZ 2525.000 - Lock cylinder inserts

Lock cylinder inserts, lock no. 3524 E for cam locks.

### **Features**

| Model No.             | SZ 2525.000                                                                                     |
|-----------------------|-------------------------------------------------------------------------------------------------|
| Design                | С                                                                                               |
| Material              | Die-cast zinc                                                                                   |
| Supply includes       | with 2 keys                                                                                     |
| Length                | 28.3 mm                                                                                         |
| Lock                  | Lock insert: with cylinder insert, lock no. 3524 E                                              |
| To fit enclosure type | AE with stainless steel cam 1.4301 (AISI 304) One-piece console - stainless steel console cover |
| Packs of              | 1 pc(s).                                                                                        |
| Net weight            | 0.036                                                                                           |
| Gross weight          | 0.037                                                                                           |
| Customs tariff number | 83016000                                                                                        |
| EAN                   | 4028177026193                                                                                   |
| ETIM 9                | EC000743                                                                                        |
|                       |                                                                                                 |