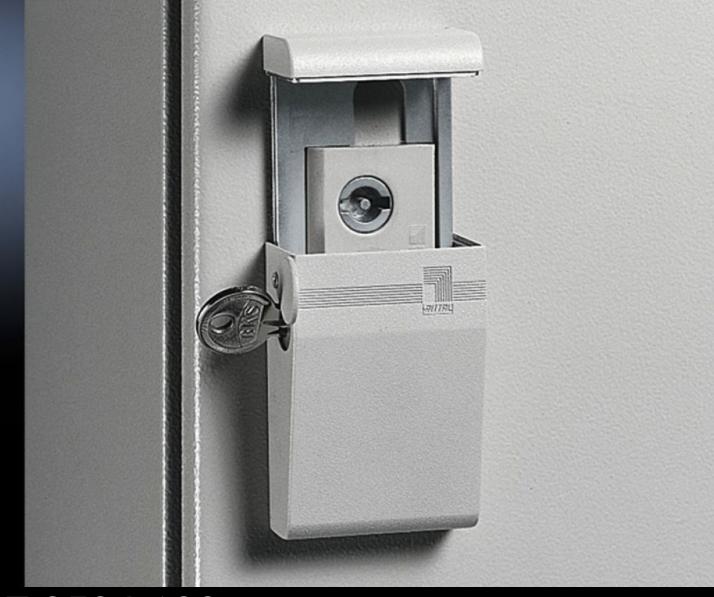

## SZ 2534.100 - Semi-cylinder lock for AE

For retro-fitting to all single-door AE enclosures with cam lock.

## **Features**

| Model No.             | SZ 2534.100                                                                                                                                                                                                                                                                                                   |
|-----------------------|---------------------------------------------------------------------------------------------------------------------------------------------------------------------------------------------------------------------------------------------------------------------------------------------------------------|
| Product description   | For retro-fitting to all single-door enclosures with cam lock. The cover plate is locked by semi-cylinders with a total length of 40/45 mm (to DIN 18 252). An additional cover protects the cylinder against dirt. The protection category of the enclosure is not impaired. Supplied without semi-cylinder. |
| Material              | Die-cast zinc                                                                                                                                                                                                                                                                                                 |
| Colour                | RAL 7035                                                                                                                                                                                                                                                                                                      |
| Note                  | Not suitable for stainless steel enclosures 1.4404 (AISI 316L) or for use of cam lock SZ 2304.000.                                                                                                                                                                                                            |
| To fit Model No.      | 9785040<br>9785042                                                                                                                                                                                                                                                                                            |
| To fit enclosure type | AE with cam Wall-mounted enclosure AE with cam Based on AE with cam                                                                                                                                                                                                                                           |
| Packs of              | 1 pc(s).                                                                                                                                                                                                                                                                                                      |
| Net weight            | 0.239                                                                                                                                                                                                                                                                                                         |
| Gross weight          | 0.257                                                                                                                                                                                                                                                                                                         |
| Customs tariff number | 83016000                                                                                                                                                                                                                                                                                                      |
| EAN                   | 4028177462946                                                                                                                                                                                                                                                                                                 |
| ETIM 9                | EC000327                                                                                                                                                                                                                                                                                                      |
| ETIM 8                | EC000327                                                                                                                                                                                                                                                                                                      |
| ECLASS 8.0            | 27409217                                                                                                                                                                                                                                                                                                      |