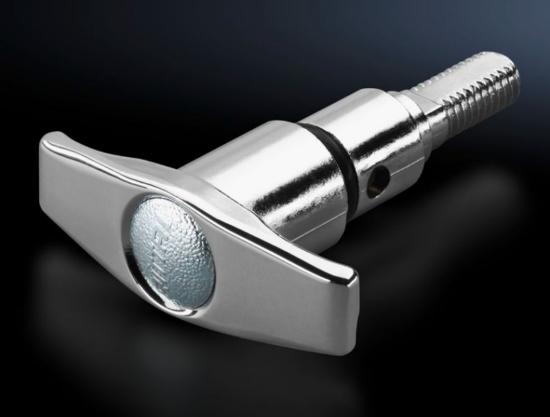

## SZ 2536.000 T handle

State: 26/08/2025 (Source: rittal.com/uk-en)

## SZ 2536.000 - T handle

As an alternative to the standard lock insert without lock cylinder insert.