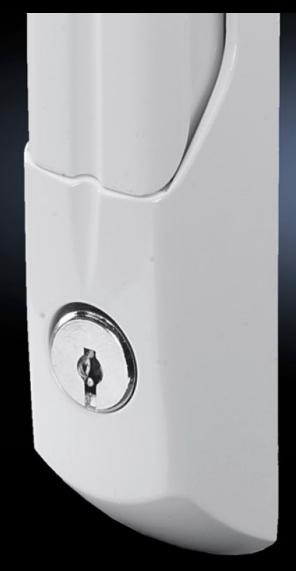

## SZ 2537.010 - Mini-comfort handle for AE with cam

Prepared for the installation of lock inserts, lock and push-button inserts with a length up to 26.5 mm.

## **Features**

| Model No.             | SZ 2537.010                                                                                                                                                                                                                                                                                                                                                                             |
|-----------------------|-----------------------------------------------------------------------------------------------------------------------------------------------------------------------------------------------------------------------------------------------------------------------------------------------------------------------------------------------------------------------------------------|
| Design                | for lock inserts                                                                                                                                                                                                                                                                                                                                                                        |
| Product description   | Prepared for the installation of lock inserts or for the installation of standard commercially available 40 or 45 mm semi-cylinders, as well as lock and push-button inserts.                                                                                                                                                                                                           |
| Material              | Die-cast zinc                                                                                                                                                                                                                                                                                                                                                                           |
| Colour                | RAL 7035                                                                                                                                                                                                                                                                                                                                                                                |
| Installation options  | Vertical handle mounting from an enclosure height of 380 mm Horizontal handle mounting from an enclosure width of 300 mm From an enclosure height of 500 mm, the mini comfort handle may only be fitted horizontally on the lower lock point From an enclosure height of 600 mm, the mini-comfort handle may be fitted to the lower locking point, rotated through 180° in the vertical |
| To fit enclosure type | AE with cam Wall-mounted enclosure AE with cam Based on AE with cam                                                                                                                                                                                                                                                                                                                     |
| Packs of              | 1 pc(s).                                                                                                                                                                                                                                                                                                                                                                                |
| Net weight            | 0.48                                                                                                                                                                                                                                                                                                                                                                                    |
| Gross weight          | 0.5                                                                                                                                                                                                                                                                                                                                                                                     |
| Customs tariff number | 83024110                                                                                                                                                                                                                                                                                                                                                                                |
| EAN                   | 4028177626645                                                                                                                                                                                                                                                                                                                                                                           |
| ETIM 9                | EC000327                                                                                                                                                                                                                                                                                                                                                                                |
| ETIM 8                | EC000327                                                                                                                                                                                                                                                                                                                                                                                |
| ECLASS 8.0            | 27189266                                                                                                                                                                                                                                                                                                                                                                                |