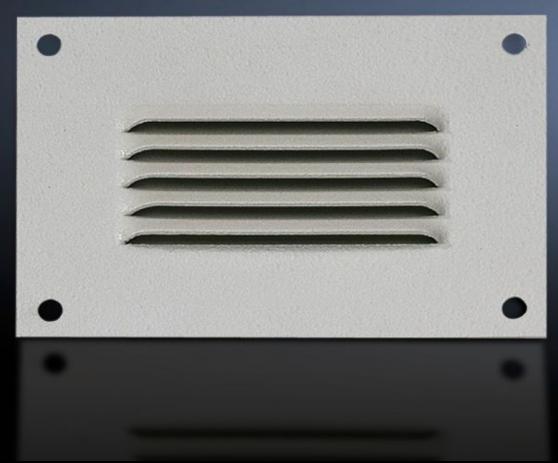

# SK 2542.235 - Integrated louvres

For ventilation by convection, easily retro-fitted using 4 screws.

#### **Features**

| Model No.                     | SK 2542.235                                                                                                    |
|-------------------------------|----------------------------------------------------------------------------------------------------------------|
| Product description           | For ventilation by convection, easily retro-fitted using 4 screws.                                             |
| Material                      | Sheet steel                                                                                                    |
| Colour                        | RAL 7035                                                                                                       |
| Supply includes               | Assembly parts                                                                                                 |
| Dimensions                    | Width: 210 mm<br>Height: 100 mm<br>Depth: 8 mm                                                                 |
| Packs of                      | 4 pc(s).                                                                                                       |
| Net weight                    | 0.82                                                                                                           |
| Gross weight                  | 1.089                                                                                                          |
| PCF per pack (cradle-to-gate) | 4.1 kg CO2 eq (Cat B)                                                                                          |
| Note on PCF category          | Category B: PCF value (cradle-to-gate) based on the product weight, approximately calculated and self-declared |
| Customs tariff number         | 73269098                                                                                                       |
| EAN                           | 4028177165267                                                                                                  |
| ETIM 9                        | EC000331                                                                                                       |
| ETIM 8                        | EC000331                                                                                                       |
| ECLASS 8.0                    | 27189272                                                                                                       |