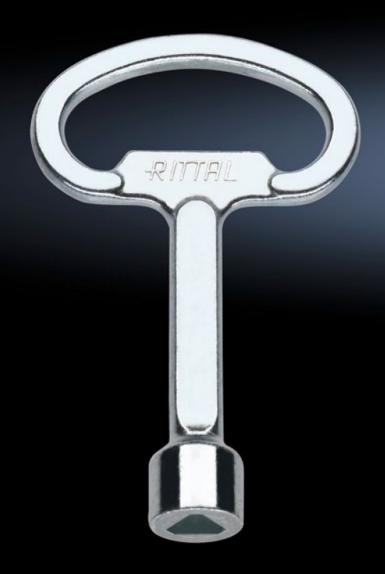

## SZ 2546.000 - Enclosure key

For lock inserts (one double-bit key is supplied with every enclosure).

## **Features**

| Model No.             | SZ 2546.000                                                                  |
|-----------------------|------------------------------------------------------------------------------|
| Design                | 8 mm triangular                                                              |
| Product description   | For lock inserts                                                             |
| Note                  | Enclosure, case and lock systems are supplied as standard with matching keys |
| Packs of              | 1 pc(s).                                                                     |
| Net weight            | 0.045                                                                        |
| Gross weight          | 0.049                                                                        |
| Customs tariff number | 83017000                                                                     |
| EAN                   | 4028177027510                                                                |
| E-Number Sweden       | E3404778                                                                     |
| ETIM 9                | EC000175                                                                     |
| ETIM 8                | EC000175                                                                     |
| ECLASS 8.0            | 27409215                                                                     |