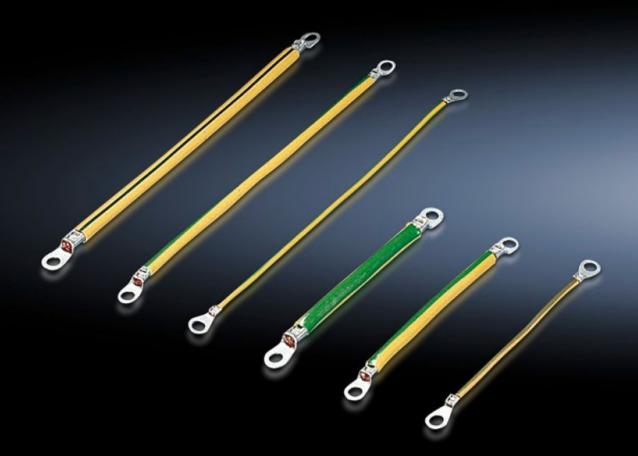

### SZ 2565.050 - Earth straps

For configuring a reliable earthing connection with perfect contact: With ring terminals in M6 and M8 to match the earthing screw, length-optimised and ready to install.

#### **Features**

| Model No.             | SZ 2565.050                                                                                                  |
|-----------------------|--------------------------------------------------------------------------------------------------------------|
| Product description   | For configuring a reliable earthing connection with perfect contact.                                         |
| Benefits              | With ring terminals in M6 and M8 to match the earthing screws<br>Length-optimised and ready to install       |
| Cross-section         | 10 mm²                                                                                                       |
| Connection            | M6 - M6                                                                                                      |
| Installation options  | KX connection options: Door/cover M6, enclosure M6, mounting plate M6                                        |
| Note                  | Please observe the assembly instructions or PE conductor brochure for the relevant enclosure or case system. |
| Dimensions            | Length: 350 mm                                                                                               |
| Packs of              | 5 pc(s).                                                                                                     |
| Net weight            | 0.2                                                                                                          |
| Gross weight          | 0.207                                                                                                        |
| Customs tariff number | 85444290                                                                                                     |
| EAN                   | 4028177950177                                                                                                |
| ETIM 9                | EC002809                                                                                                     |
| ETIM 8                | EC002809                                                                                                     |
|                       |                                                                                                              |