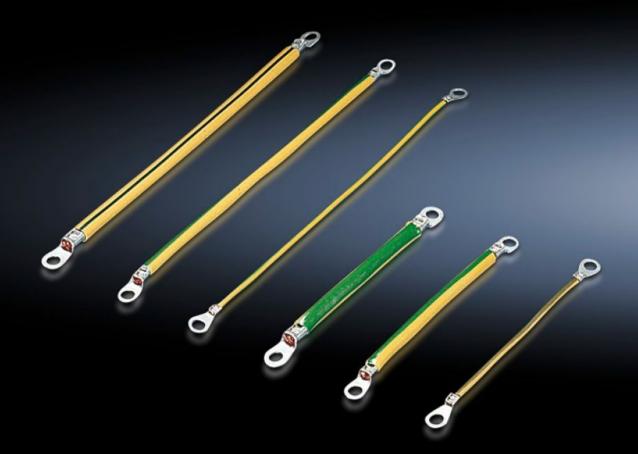

### SZ 2565.110 - Earth straps

For configuring a reliable earthing connection with perfect contact: With ring terminals in M6 and M8 to match the earthing screw, length-optimised and ready to install.

#### **Features**

| Model No.             | SZ 2565.110                                                                                                  |
|-----------------------|--------------------------------------------------------------------------------------------------------------|
| Product description   | For configuring a reliable earthing connection with perfect contact.                                         |
| Benefits              | With ring terminals in M6 and M8 to match the earthing screws<br>Length-optimised and ready to install       |
| Cross-section         | 10 mm²                                                                                                       |
| Connection            | M6 – M8                                                                                                      |
| Installation options  | HD connection options: Door/cover M6, enclosure M6, mounting plate M8                                        |
| Note                  | Please observe the assembly instructions or PE conductor brochure for the relevant enclosure or case system. |
| Dimensions            | Length: 300 mm                                                                                               |
| Packs of              | 5 pc(s).                                                                                                     |
| Net weight            | 0.17                                                                                                         |
| Gross weight          | 0.179                                                                                                        |
| Customs tariff number | 85444290                                                                                                     |
| EAN                   | 4028177319332                                                                                                |
| ETIM 9                | EC000839                                                                                                     |
| ETIM 8                | EC000839                                                                                                     |
|                       |                                                                                                              |