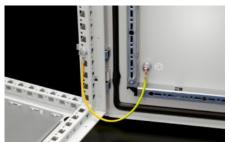

### SZ 2565.120 - Earth straps

For configuring a reliable earthing connection with perfect contact: With ring terminals in M6 and M8 to match the earthing screw, length-optimised and ready to install.

#### **Features**

| Model No.             | SZ 2565.120                                                                                                                        |  |
|-----------------------|------------------------------------------------------------------------------------------------------------------------------------|--|
| Product description   | For configuring a reliable earthing connection with perfect contact.                                                               |  |
| Benefits              | With ring terminals in M6 and M8 to match the earthing screws<br>Length-optimised and ready to install                             |  |
| Cross-section         | 10 mm²                                                                                                                             |  |
| Connection            | M8 – M8                                                                                                                            |  |
| Installation options  | AX connection options: Door/cover M8, enclosure M8, mounting plate M8 VX connection options: Door/cover M8, enclosure M8, mounting |  |
|                       | plate M8, side panel M8, gland plate M8                                                                                            |  |
| Note                  | Please observe the assembly instructions or PE conductor brochure for the relevant enclosure or case system.                       |  |
| Dimensions            | Length: 300 mm                                                                                                                     |  |
| Packs of              | 5 pc(s).                                                                                                                           |  |
| Net weight            | 0.19                                                                                                                               |  |
| Gross weight          | 0.204                                                                                                                              |  |
| Customs tariff number | 85444290                                                                                                                           |  |
| EAN                   | 4028177319349                                                                                                                      |  |
|                       |                                                                                                                                    |  |