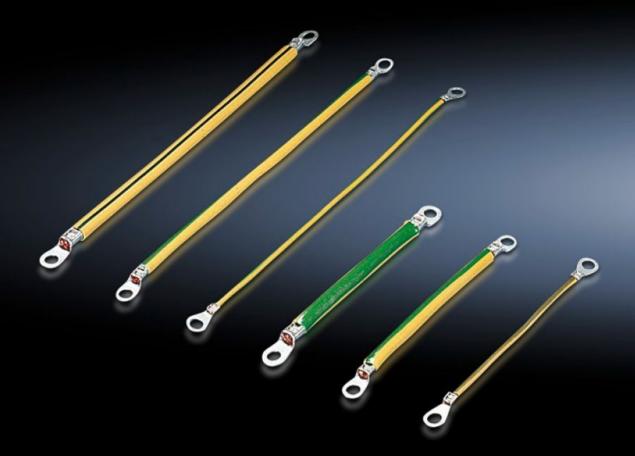

### SZ 2565.120 - Earth straps

For configuring a reliable earthing connection with perfect contact: With ring terminals in M6 and M8 to match the earthing screw, length-optimised and ready to install.

#### **Features**

| Model No.             | SZ 2565.120                                                                                                                        |  |
|-----------------------|------------------------------------------------------------------------------------------------------------------------------------|--|
| Product description   | For configuring a reliable earthing connection with perfect contact.                                                               |  |
| Benefits              | With ring terminals in M6 and M8 to match the earthing screws<br>Length-optimised and ready to install                             |  |
| Cross-section         | 10 mm²                                                                                                                             |  |
| Connection            | M8 – M8                                                                                                                            |  |
| Installation options  | AX connection options: Door/cover M8, enclosure M8, mounting plate M8 VX connection options: Door/cover M8, enclosure M8, mounting |  |
|                       | plate M8, side panel M8, gland plate M8                                                                                            |  |
| Note                  | Please observe the assembly instructions or PE conductor brochure for the relevant enclosure or case system.                       |  |
| Dimensions            | Length: 300 mm                                                                                                                     |  |
| Packs of              | 5 pc(s).                                                                                                                           |  |
| Net weight            | 0.19                                                                                                                               |  |
| Gross weight          | 0.204                                                                                                                              |  |
| Customs tariff number | 85444290                                                                                                                           |  |
| EAN                   | 4028177319349                                                                                                                      |  |
|                       |                                                                                                                                    |  |