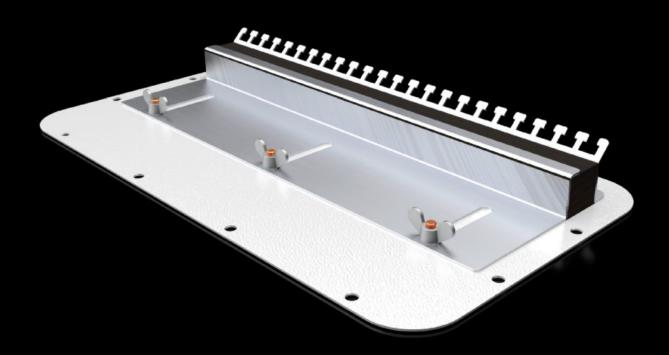

## SZ 2566.400 - Gland plate with foam rubber cable clamp strip, for AX

For feeding through pre-fabricated cables when the gland plate has already been fitted to the enclosure. Split gland plates can be sealed using movable plates with a foam rubber cable clamp strip.

## **Features**

| Model No.             | SZ 2566.400                                                                                                                                                                                          |
|-----------------------|------------------------------------------------------------------------------------------------------------------------------------------------------------------------------------------------------|
| Product description   | For feeding through pre-fabricated cables when the gland plate has already been fitted to the enclosure. Split gland plates can be sealed using movable plates with a foam rubber cable clamp strip. |
| Material              | Gland plate: Sheet steel                                                                                                                                                                             |
| Colour                | RAL 7035                                                                                                                                                                                             |
| Dimensions            | Width: 401 mm<br>Depth: 221 mm                                                                                                                                                                       |
| To fit                | Enclosure type: AX                                                                                                                                                                                   |
| Gland plate           | Size: 6                                                                                                                                                                                              |
| Packs of              | 1 pc(s).                                                                                                                                                                                             |
| Net weight            | 1.65                                                                                                                                                                                                 |
| Gross weight          | 1.84                                                                                                                                                                                                 |
| Customs tariff number | 73079100                                                                                                                                                                                             |
| EAN                   | 4028177944619                                                                                                                                                                                        |
| ETIM 9                | EC000211                                                                                                                                                                                             |
| ETIM 8                | EC000211                                                                                                                                                                                             |
| ECLASS 8.0            | 27142421                                                                                                                                                                                             |