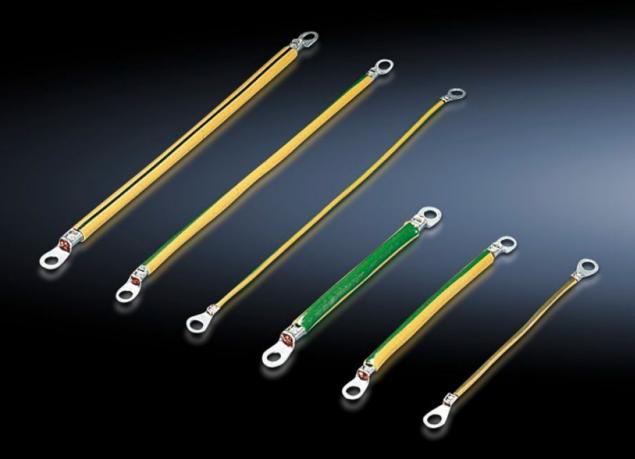

## SZ 2568.000 - Earth straps

For configuring a reliable earthing connection with perfect contact: With ring terminals in M6 and M8 to match the earthing screw, length-optimised and ready to install.

#### **Features**

| Model No.             | SZ 2568.000                                                                                                                                                                |  |
|-----------------------|----------------------------------------------------------------------------------------------------------------------------------------------------------------------------|--|
| Product description   | For configuring a reliable earthing connection with perfect contact.                                                                                                       |  |
| Benefits              | With ring terminals in M6 and M8 to match the earthing screws<br>Length-optimised and ready to install                                                                     |  |
| Cross-section         | 16 mm²                                                                                                                                                                     |  |
| Connection            | M8 – M8                                                                                                                                                                    |  |
| Installation options  | AX connection options: Door/cover M8, enclosure M8, mounting plate M8 VX connection options: Door/cover M8, enclosure M8, mounting plate M8, side panel M8, gland plate M8 |  |
| Note                  | Please observe the assembly instructions or PE conductor brochure for the relevant enclosure or case system.                                                               |  |
| Dimensions            | Length: 300 mm                                                                                                                                                             |  |
| Packs of              | 5 pc(s).                                                                                                                                                                   |  |
| Net weight            | 0.27                                                                                                                                                                       |  |
| Gross weight          | 0.275                                                                                                                                                                      |  |
| Customs tariff number | 85444290                                                                                                                                                                   |  |
| EAN                   | 4028177027954                                                                                                                                                              |  |
|                       |                                                                                                                                                                            |  |