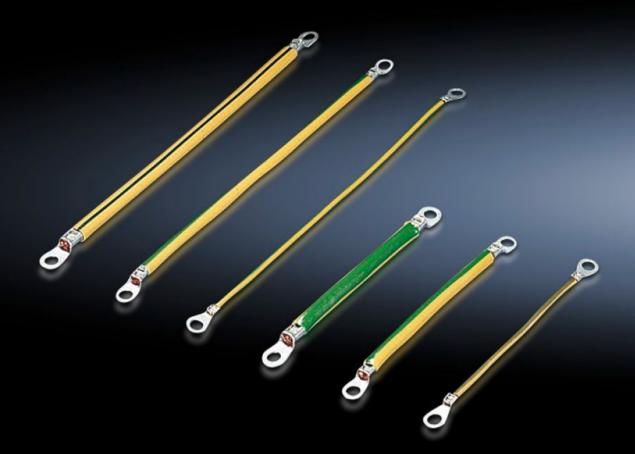

## SZ 2569.000 - Earth straps

For configuring a reliable earthing connection with perfect contact: With ring terminals in M6 and M8 to match the earthing screw, length-optimised and ready to install.

#### **Features**

| Model No.             | SZ 2569.000                                                                                                  |  |
|-----------------------|--------------------------------------------------------------------------------------------------------------|--|
| Product description   | For configuring a reliable earthing connection with perfect contact.                                         |  |
| Benefits              | With ring terminals in M6 and M8 to match the earthing screws<br>Length-optimised and ready to install       |  |
| Cross-section         | 25 mm²                                                                                                       |  |
| Connection            | M8 – M8                                                                                                      |  |
| Installation options  | AX connection options: Door/cover M8, enclosure M8, mounting plate M8                                        |  |
|                       | VX connection options: Door/cover M8, enclosure M8, mounting plate M8, side panel M8, gland plate M8         |  |
| Note                  | Please observe the assembly instructions or PE conductor brochure for the relevant enclosure or case system. |  |
| Dimensions            | Length: 300 mm                                                                                               |  |
| Packs of              | 5 pc(s).                                                                                                     |  |
| Net weight            | 0.39                                                                                                         |  |
| Gross weight          | 0.436                                                                                                        |  |
| Customs tariff number | 85444290                                                                                                     |  |
| EAN                   | 4028177027978                                                                                                |  |
|                       |                                                                                                              |  |