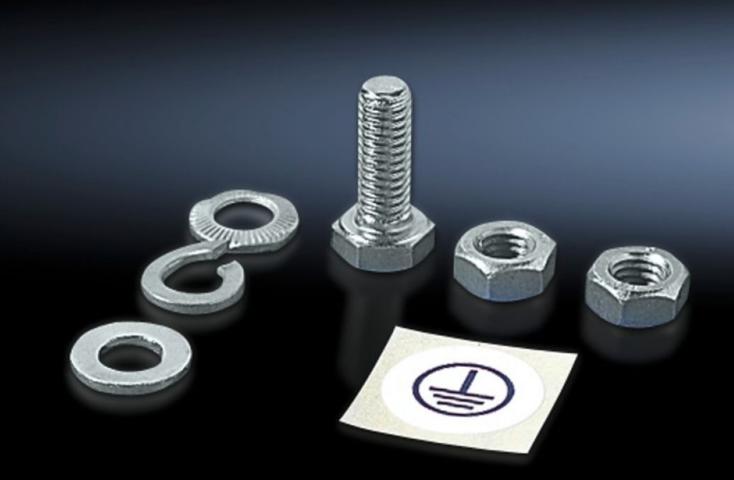

## SZ 2570.000 - Assembly parts for earth straps and earthing braids

For fastening the earth straps and earthing braids.

## **Features**

| Model No.             | SZ 2570.000                                                   |
|-----------------------|---------------------------------------------------------------|
| Product description   | For fastening the earth straps and earthing braids.           |
| Installation options  | On the horizontal and vertical VX enclosure section           |
|                       | On the horizontal TS enclosure section                        |
|                       | On the horizontal VX SE enclosure section, top in the depth   |
|                       | On punched sections with mounting flanges, 23 x 64 mm         |
|                       | On punched section without mounting flange, 23 x 64 mm        |
|                       | On PS rail systems                                            |
|                       | Gland plates                                                  |
| Note                  | Cage nuts or threaded blocks are required for mounting on the |
|                       | horizontal TS, SE enclosure section                           |
| Dimensions            | Thread: M6                                                    |
| Packs of              | 10 pc(s).                                                     |
| Net weight            | 0.1                                                           |
| Gross weight          | 0.13                                                          |
| Customs tariff number | 73182900                                                      |
| EAN                   | 4028177027992                                                 |
| ETIM 9                | EC002625                                                      |
| ETIM 8                | EC002625                                                      |
| ECLASS 8.0            | 27189234                                                      |
|                       |                                                               |