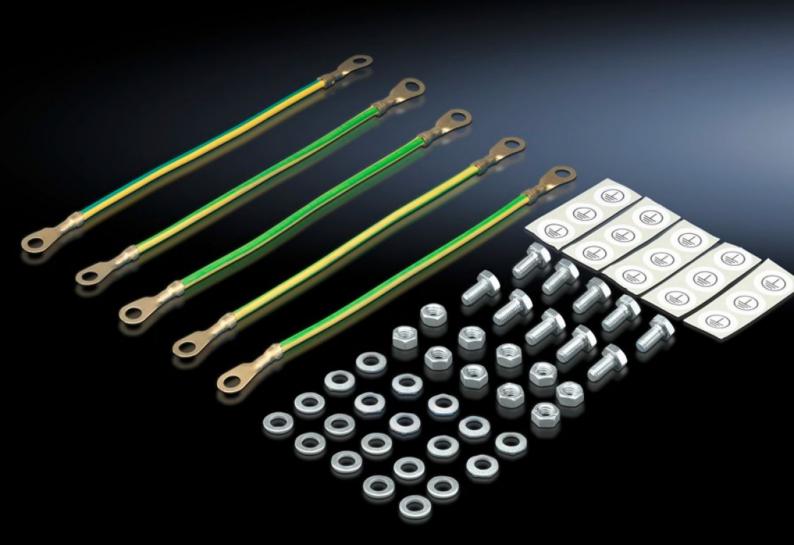

## KL 2570.100 - Earthing kit for KL

Consisting of all the screws, nuts, contact washers and earthing strip needed to earth the cover, length 250 mm, cross-section 4 mm<sup>2</sup>.

## **Features**

| Model No.             | KL 2570.100                                                                                       |
|-----------------------|---------------------------------------------------------------------------------------------------|
| Product description   | Consisting of all the screws, nuts, contact washers and earthing strip needed to earth the cover. |
| Cross-section         | 4 mm²                                                                                             |
| Dimensions            | Length: 250 mm                                                                                    |
| Packs of              | 5 pc(s).                                                                                          |
| Net weight            | 0.12                                                                                              |
| Gross weight          | 0.158                                                                                             |
| Customs tariff number | 73182900                                                                                          |
| EAN                   | 4028177555105                                                                                     |
| ETIM 9                | EC001503                                                                                          |
| ETIM 8                | EC001503                                                                                          |
| ECLASS 8.0            | 27149219                                                                                          |