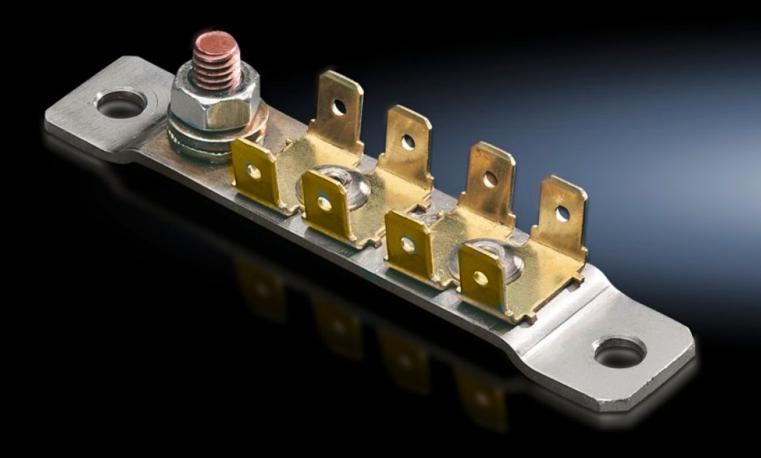

## SZ 2570.500 - Earthing plate

For the installation in Comfort Panel, Optipanel, VX, TS, VX SE, PC.

## **Features**

| Model No.             | SZ 2570.500                                                                                                                          |
|-----------------------|--------------------------------------------------------------------------------------------------------------------------------------|
| Product description   | One earthing cable can be screw-fastened to the threaded bolt for distribution to up to 8 components via 6.3 mm flat-pin connectors. |
| Supply includes       | Assembly parts                                                                                                                       |
| To fit                | Enclosure type: Comfort Panel                                                                                                        |
|                       | Optipanel                                                                                                                            |
|                       | TS                                                                                                                                   |
|                       | VX SE                                                                                                                                |
|                       | PC                                                                                                                                   |
| Packs of              | 1 pc(s).                                                                                                                             |
| Net weight            | 0.038                                                                                                                                |
| Gross weight          | 0.053                                                                                                                                |
| Customs tariff number | 73269098                                                                                                                             |
| EAN                   | 4028177388253                                                                                                                        |
| ETIM 9                | EC002623                                                                                                                             |
| ETIM 8                | EC002623                                                                                                                             |
| ECLASS 8.0            | 27189264                                                                                                                             |