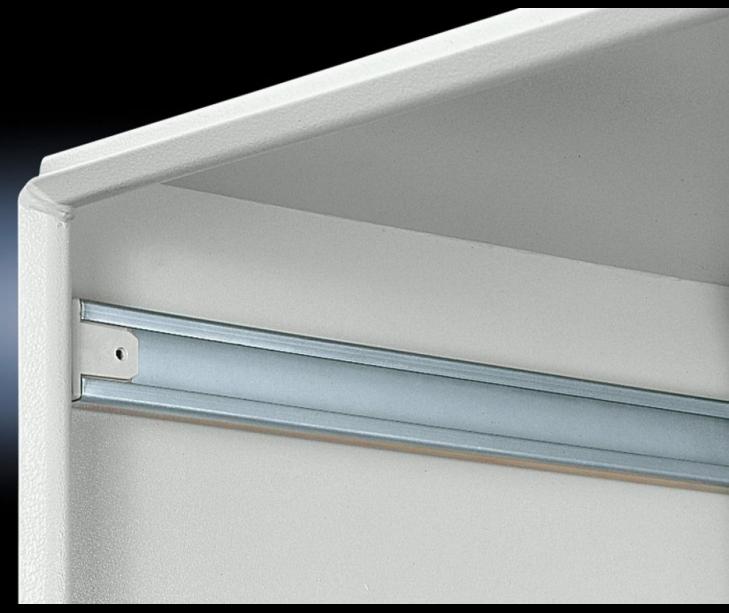

## SZ 2574.000 - Mounting block for AE

For AE. As an accessory for additional interior installation, e.g. mounting of cable ties, PS punched rails, top hat rails and C rails (e.g. for a second pair of mounting angles).

## **Features**

| Model No.             | SZ 2574.000                                                                                                                                                                 |
|-----------------------|-----------------------------------------------------------------------------------------------------------------------------------------------------------------------------|
| Product description   | As an accessory for additional interior installation, e.g. mounting of cable ties, PS punched rails, top hat rails and C rails (e.g. for a second pair of mounting angles). |
| Supply includes       | Assembly parts                                                                                                                                                              |
| To fit enclosure type | AE                                                                                                                                                                          |
| Packs of              | 20 pc(s).                                                                                                                                                                   |
| Net weight            | 0.2                                                                                                                                                                         |
| Gross weight          | 0.238                                                                                                                                                                       |
| Customs tariff number | 73182900                                                                                                                                                                    |
| EAN                   | 4028177028258                                                                                                                                                               |
| ETIM 9                | EC002625                                                                                                                                                                    |
| ETIM 8                | EC002625                                                                                                                                                                    |
| ECLASS 8.0            | 27189234                                                                                                                                                                    |
|                       |                                                                                                                                                                             |