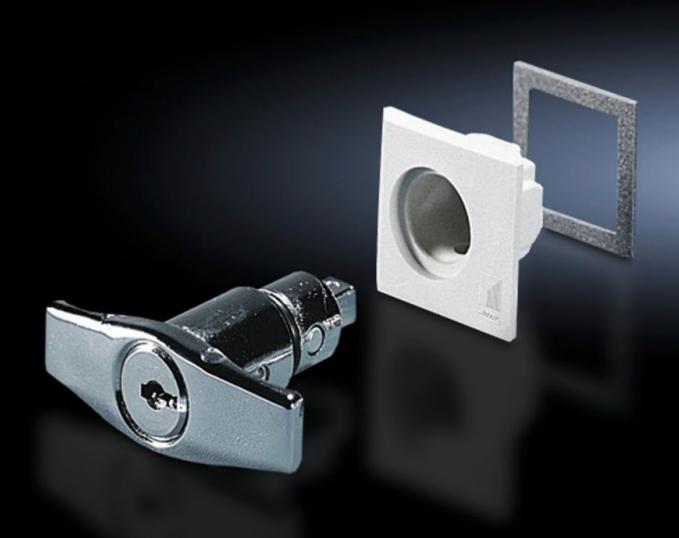

## SZ 2575.010 - T handle

Alternative to the standard lock insert with or without lock cylinder insert.

## **Features**

| SZ 2575.010                                        |
|----------------------------------------------------|
| В                                                  |
| Die-cast zinc                                      |
| Seal included                                      |
| Lock insert: with cylinder insert, lock no. 3524 E |
| AX with cam                                        |
| E-Box KX, sheet steel                              |
| Console CX                                         |
| CX desk unit                                       |
| CX one-piece console                               |
| 1 pc(s).                                           |
| 0.127                                              |
| 0.137                                              |
| 83024110                                           |
| 4028177037359                                      |
| EC000327                                           |
| EC000327                                           |
| 27189266                                           |
|                                                    |