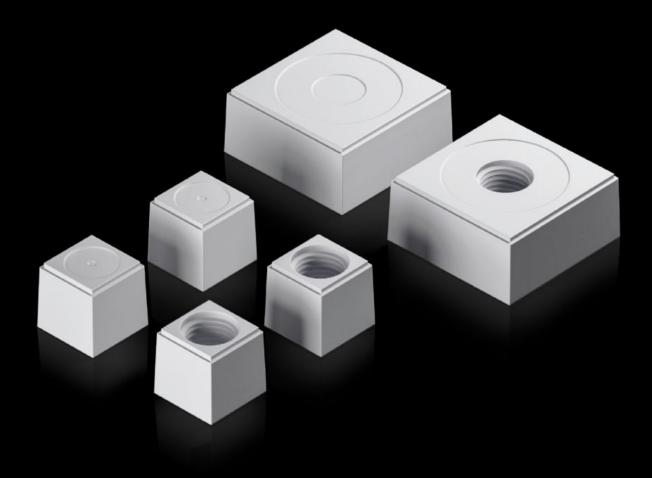

# AX 2580.006 - Seal insert For plastic gland plate, modular and sealing frame, modular

The slotted seal inserts, in conjunction with the inlays, allow individual cable entry, even with preassembled cables.

#### **Features**

| Model No.             | AX 2580.006                                                                                                            |
|-----------------------|------------------------------------------------------------------------------------------------------------------------|
| Design                | Seal insert, small                                                                                                     |
| Product description   | The slotted seal inserts, in conjunction with the inlays, allow individual cable entry, even with preassembled cables. |
| Material              | Plastic                                                                                                                |
| Colour                | RAL 7035                                                                                                               |
| Type rating to UL 50E | Type 1 Type 12 Type 4X indoor use only                                                                                 |
| For cable diameter    | 6 mm                                                                                                                   |
| Packs of              | 10 pc(s).                                                                                                              |
| Net weight            | 0.07                                                                                                                   |
| Gross weight          | 0.073                                                                                                                  |
| Customs tariff number | 40082900                                                                                                               |
| EAN                   | 4028177939653                                                                                                          |
| ETIM 9                | EC000441                                                                                                               |
| ETIM 8                | EC000441                                                                                                               |
| ECLASS 8.0            | 27149109                                                                                                               |
|                       |                                                                                                                        |