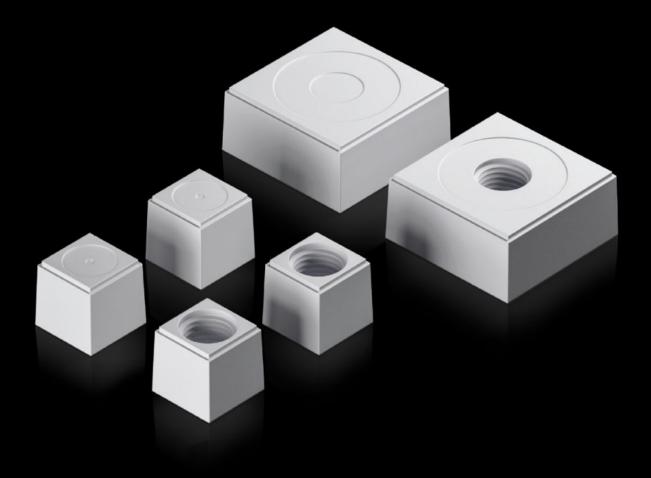

# AX 2580.013 - Seal insert For plastic gland plate, modular and sealing frame, modular

The slotted seal inserts, in conjunction with the inlays, allow individual cable entry, even with preassembled cables.

#### **Features**

| Model No.             | AX 2580.013                                                                                                            |
|-----------------------|------------------------------------------------------------------------------------------------------------------------|
| Design                | Seal insert, small                                                                                                     |
| Product description   | The slotted seal inserts, in conjunction with the inlays, allow individual cable entry, even with preassembled cables. |
| Material              | Plastic                                                                                                                |
| Colour                | RAL 7035                                                                                                               |
| Type rating to UL 50E | Type 1                                                                                                                 |
|                       | Type 12                                                                                                                |
|                       | Type 4X indoor use only                                                                                                |
| For cable diameter    | 13 mm                                                                                                                  |
| Packs of              | 10 pc(s).                                                                                                              |
| Net weight            | 0.04                                                                                                                   |
| Gross weight          | 0.054                                                                                                                  |
| Customs tariff number | 40082900                                                                                                               |
| EAN                   | 4028177939721                                                                                                          |
| ETIM 9                | EC000441                                                                                                               |
| ETIM 8                | EC000441                                                                                                               |
| ECLASS 8.0            | 27149109                                                                                                               |
|                       |                                                                                                                        |