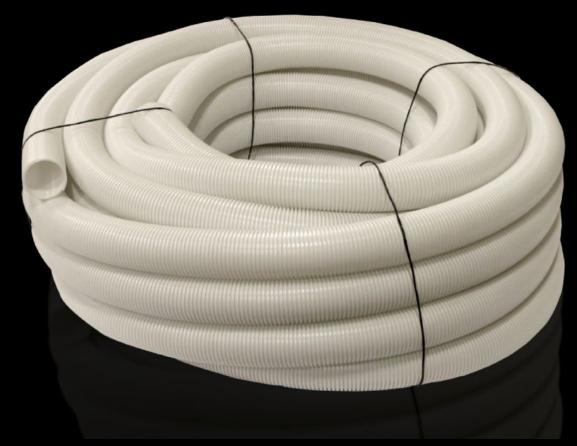

## SZ 2590.000 - Cable conduit

For secure cable routing e.g. from the enclosure or mounting plate to the door.

## **Features**

| Model No.             | SZ 2590.000                                                                                                                                                                                                                                                           |
|-----------------------|-----------------------------------------------------------------------------------------------------------------------------------------------------------------------------------------------------------------------------------------------------------------------|
| Product description   | For secure cable routing e.g. from the enclosure or mounting plate to the door. Attachment facility for standard commercially available cable ties is provided on the cable conduit holder, so that cables may be attached upon entry to/exit from the cable conduit. |
| Material              | Polythene                                                                                                                                                                                                                                                             |
| Supply includes       | 1 roll = 25 m                                                                                                                                                                                                                                                         |
| Internal diameter     | 48 mm                                                                                                                                                                                                                                                                 |
| Dimensions            | Length: 25 m                                                                                                                                                                                                                                                          |
| Packs of              | 1 pc(s).                                                                                                                                                                                                                                                              |
| Net weight            | 4.742                                                                                                                                                                                                                                                                 |
| Gross weight          | 4.8                                                                                                                                                                                                                                                                   |
| Customs tariff number | 39173200                                                                                                                                                                                                                                                              |
| EAN                   | 4028177028869                                                                                                                                                                                                                                                         |
| E-Number Sweden       | E1106403                                                                                                                                                                                                                                                              |
| ETIM 9                | EC000322                                                                                                                                                                                                                                                              |
| ETIM 8                | EC000322                                                                                                                                                                                                                                                              |
| ECLASS 8.0            | 27400604                                                                                                                                                                                                                                                              |