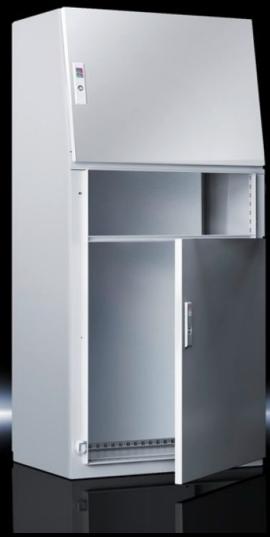

### TP 2696.500 - Desk section for universal console TP

For installing display and control components and a keyboard. Closed at the side and front. Trim panels for top and bottom.

#### **Features**

| Model No.                            | TP 2696.500                                                                                                                     |
|--------------------------------------|---------------------------------------------------------------------------------------------------------------------------------|
| Product description                  | For installing display and control components and a keyboard.<br>Closed at the side and front. Cover plates for top and bottom. |
| Material                             | Sheet steel                                                                                                                     |
| Surface finish                       | Dipcoat-primed, powder-coated on the outside, textured paint                                                                    |
| Colour                               | RAL 7035                                                                                                                        |
| Supply includes                      | Assembly parts                                                                                                                  |
| Dimensions                           | Height: 200 mm                                                                                                                  |
| IP protection category to IEC 60 529 | IP 55                                                                                                                           |
| Protection category NEMA             | NEMA 12                                                                                                                         |
| Basic material                       | Sheet steel                                                                                                                     |
| Packs of                             | 1 pc(s).                                                                                                                        |
| Net weight                           | 9.137                                                                                                                           |
| Gross weight                         | 9.66                                                                                                                            |
| Customs tariff number                | 94039910                                                                                                                        |
| EAN                                  | 4028177031586                                                                                                                   |
|                                      |                                                                                                                                 |