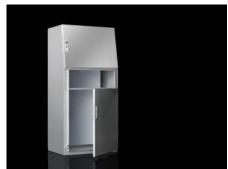

### TP 2696.500 - Desk section for universal console TP

For installing display and control components and a keyboard. Closed at the side and front. Trim panels for top and bottom.

#### **Features**

| Model No.                            | TP 2696.500                                                                                                                     |
|--------------------------------------|---------------------------------------------------------------------------------------------------------------------------------|
| Product description                  | For installing display and control components and a keyboard.<br>Closed at the side and front. Cover plates for top and bottom. |
| Material                             | Sheet steel                                                                                                                     |
| Surface finish                       | Dipcoat-primed, powder-coated on the outside, textured paint                                                                    |
| Colour                               | RAL 7035                                                                                                                        |
| Supply includes                      | Assembly parts                                                                                                                  |
| Dimensions                           | Height: 200 mm                                                                                                                  |
| IP protection category to IEC 60 529 | IP 55                                                                                                                           |
| Protection category NEMA             | NEMA 12                                                                                                                         |
| Basic material                       | Sheet steel                                                                                                                     |
| Packs of                             | 1 pc(s).                                                                                                                        |
| Net weight                           | 9.137                                                                                                                           |
| Gross weight                         | 9.66                                                                                                                            |
| Customs tariff number                | 94039910                                                                                                                        |
| EAN                                  | 4028177031586                                                                                                                   |
|                                      |                                                                                                                                 |