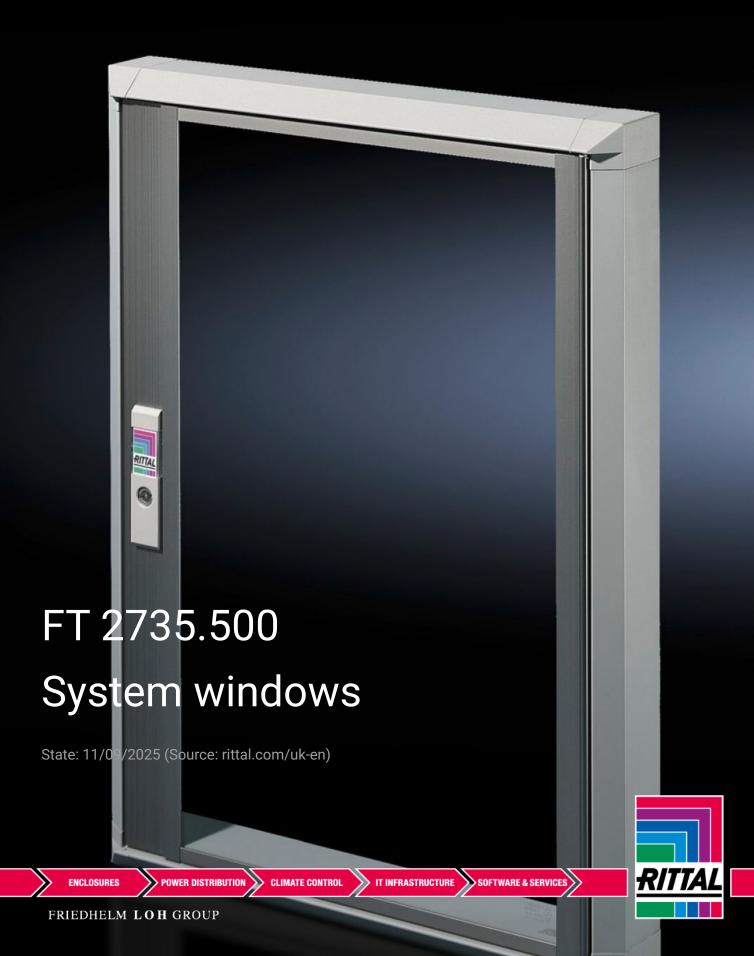

## FT 2735.500 - System windows for VX, TS, VX SE

To conceal display and operating instruments or cut-outs, and to protect against dirt and liquids as well as unauthorised access.

#### **Features**

| Model No.           | FT 2735.500                                                                                                                                                                                                                                                                                                                     |
|---------------------|---------------------------------------------------------------------------------------------------------------------------------------------------------------------------------------------------------------------------------------------------------------------------------------------------------------------------------|
| Design              | 30 section                                                                                                                                                                                                                                                                                                                      |
| Product description | To conceal display and operating instruments or cut-outs, and to protect against dirt and liquids as well as unauthorised access.                                                                                                                                                                                               |
| Material            | Extruded aluminium section with die-cast zinc corner pieces and single-pane safety glass.                                                                                                                                                                                                                                       |
| Surface finish      | Base frame: Powder-coated on the outside in RAL 7035<br>Hinge and lock section: Natural-anodised                                                                                                                                                                                                                                |
| Value base frame    | Made from single-pane safety glass: High level of resistance to solvents and scratches, anti-static, reduced risk of injury if broken. Standard double-bit lock insert may be exchanged for lock inserts 27 mm, type A, and/or for lock system Ergoform-S (except H = 270 mm).  Hinge with 180° opening angle, easily inserted. |

### **Features**

| Easily screw-fastened to the door thanks to modified dimensions (tubular door frame may be used as a drilling template). Readily height-adjustable. Stabilises the door cut-out. Conceals the cut edge. There is no dirt on the seal, the glass is protected from being lifted out, dirt cannot drop inside, and moisture cannot run behind the window when opening. Frame section height 30 mm or 60 mm |
|----------------------------------------------------------------------------------------------------------------------------------------------------------------------------------------------------------------------------------------------------------------------------------------------------------------------------------------------------------------------------------------------------------|
| IP 54                                                                                                                                                                                                                                                                                                                                                                                                    |
| Standard double-bit lock insert may be exchanged for lock inserts 27 mm, type A, and/or for lock system Ergoform-S (except H = 270 mm).  Not suitable for outdoor siting                                                                                                                                                                                                                                 |
| Enclosure type: VX TS VX SE Width: = 600 mm                                                                                                                                                                                                                                                                                                                                                              |
| Width: 500 mm<br>Height: 270 mm<br>Depth: 47 mm                                                                                                                                                                                                                                                                                                                                                          |
| Viewing window width: 363 mm<br>Viewing window height: 198 mm                                                                                                                                                                                                                                                                                                                                            |
| 33 mm                                                                                                                                                                                                                                                                                                                                                                                                    |
| 1 pc(s).                                                                                                                                                                                                                                                                                                                                                                                                 |
| 3.016                                                                                                                                                                                                                                                                                                                                                                                                    |
| 3.22                                                                                                                                                                                                                                                                                                                                                                                                     |
| 76101000                                                                                                                                                                                                                                                                                                                                                                                                 |
| 4028177476288                                                                                                                                                                                                                                                                                                                                                                                            |
| EC002527                                                                                                                                                                                                                                                                                                                                                                                                 |
| EC002527                                                                                                                                                                                                                                                                                                                                                                                                 |
| 27182301                                                                                                                                                                                                                                                                                                                                                                                                 |
|                                                                                                                                                                                                                                                                                                                                                                                                          |