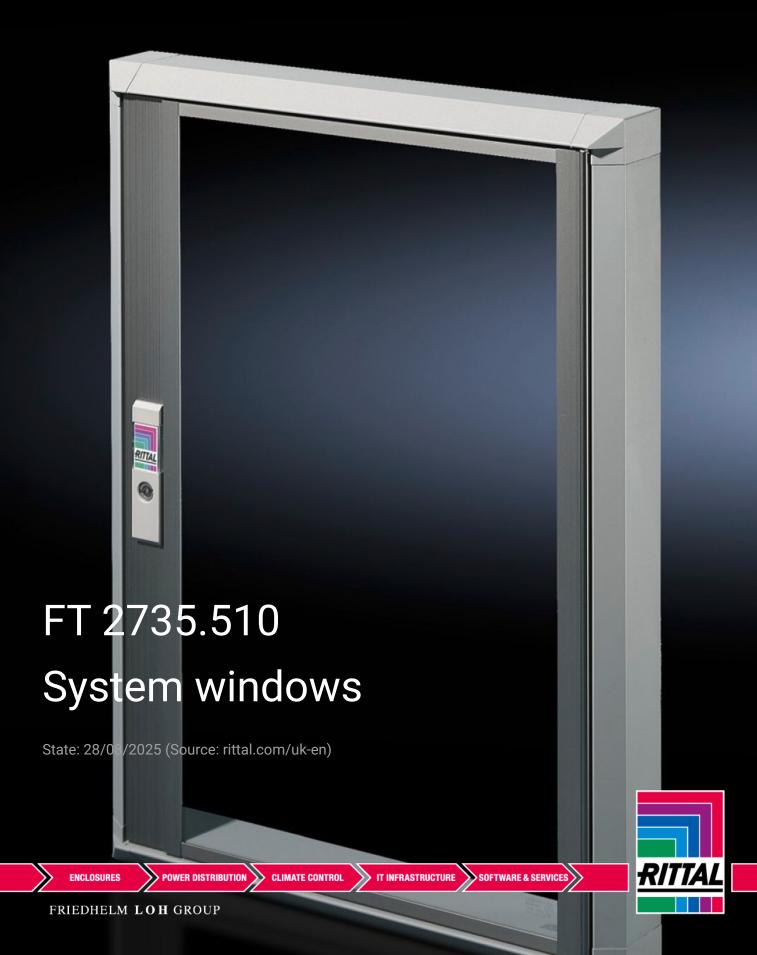

## FT 2735.510 - System windows for VX, TS, VX SE

To conceal display and operating instruments or cut-outs, and to protect against dirt and liquids as well as unauthorised access.

#### **Features**

| Model No.           | FT 2735.510                                                                                                                                                                                                                                                                                                                     |
|---------------------|---------------------------------------------------------------------------------------------------------------------------------------------------------------------------------------------------------------------------------------------------------------------------------------------------------------------------------|
| Design              | 30 section                                                                                                                                                                                                                                                                                                                      |
| Product description | To conceal display and operating instruments or cut-outs, and to protect against dirt and liquids as well as unauthorised access.                                                                                                                                                                                               |
| Material            | Extruded aluminium section with die-cast zinc corner pieces and single-pane safety glass.                                                                                                                                                                                                                                       |
| Surface finish      | Base frame: Powder-coated on the outside in RAL 7035<br>Hinge and lock section: Natural-anodised                                                                                                                                                                                                                                |
| Value base frame    | Made from single-pane safety glass: High level of resistance to solvents and scratches, anti-static, reduced risk of injury if broken. Standard double-bit lock insert may be exchanged for lock inserts 27 mm, type A, and/or for lock system Ergoform-S (except H = 270 mm).  Hinge with 180° opening angle, easily inserted. |

### **Features**

| Easily screw-fastened to the door thanks to modified dimensions (tubular door frame may be used as a drilling template). Readily height-adjustable. Stabilises the door cut-out. Conceals the cut edge. There is no dirt on the seal, the glass is protected from being lifted out, dirt cannot drop inside, and moisture cannot run behind the window when opening. Frame section height 30 mm or 60 mm |
|----------------------------------------------------------------------------------------------------------------------------------------------------------------------------------------------------------------------------------------------------------------------------------------------------------------------------------------------------------------------------------------------------------|
| IP 54                                                                                                                                                                                                                                                                                                                                                                                                    |
| Standard double-bit lock insert may be exchanged for lock inserts 27 mm, type A, and/or for lock system Ergoform-S (except H = 270 mm).  Not suitable for outdoor siting                                                                                                                                                                                                                                 |
| Enclosure type: VX TS VX SE Width: = 600 mm                                                                                                                                                                                                                                                                                                                                                              |
| Width: 500 mm<br>Height: 370 mm<br>Depth: 47 mm                                                                                                                                                                                                                                                                                                                                                          |
| Viewing window width: 363 mm<br>Viewing window height: 298 mm                                                                                                                                                                                                                                                                                                                                            |
| 33 mm                                                                                                                                                                                                                                                                                                                                                                                                    |
| 1 pc(s).                                                                                                                                                                                                                                                                                                                                                                                                 |
| 3.61                                                                                                                                                                                                                                                                                                                                                                                                     |
| 3.81                                                                                                                                                                                                                                                                                                                                                                                                     |
| 76101000                                                                                                                                                                                                                                                                                                                                                                                                 |
| 4028177476295                                                                                                                                                                                                                                                                                                                                                                                            |
| EC002527                                                                                                                                                                                                                                                                                                                                                                                                 |
| EC002527                                                                                                                                                                                                                                                                                                                                                                                                 |
| 27182301                                                                                                                                                                                                                                                                                                                                                                                                 |
|                                                                                                                                                                                                                                                                                                                                                                                                          |