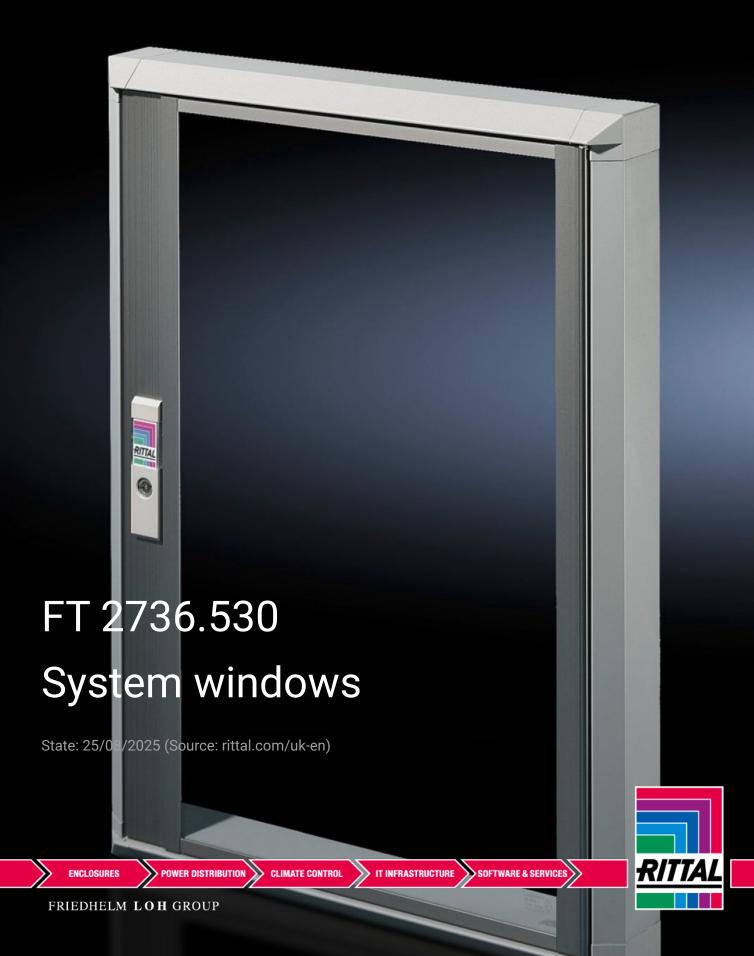

## FT 2736.530 - System windows for VX, TS, VX SE

To conceal display and operating instruments or cut-outs, and to protect against dirt and liquids as well as unauthorised access.

#### **Features**

| Model No.           | FT 2736.530                                                                                                                                                                                                                                                                                                                     |
|---------------------|---------------------------------------------------------------------------------------------------------------------------------------------------------------------------------------------------------------------------------------------------------------------------------------------------------------------------------|
| Design              | 60 section                                                                                                                                                                                                                                                                                                                      |
| Product description | To conceal display and operating instruments or cut-outs, and to protect against dirt and liquids as well as unauthorised access.                                                                                                                                                                                               |
| Material            | Extruded aluminium section with die-cast zinc corner pieces and single-pane safety glass.                                                                                                                                                                                                                                       |
| Surface finish      | Base frame: Powder-coated on the outside in RAL 7035<br>Hinge and lock section: Natural-anodised                                                                                                                                                                                                                                |
| Value base frame    | Made from single-pane safety glass: High level of resistance to solvents and scratches, anti-static, reduced risk of injury if broken. Standard double-bit lock insert may be exchanged for lock inserts 27 mm, type A, and/or for lock system Ergoform-S (except H = 270 mm).  Hinge with 180° opening angle, easily inserted. |

### **Features**

| Easily screw-fastened to the door thanks to modified dimensions (tubular door frame may be used as a drilling template). Readily height-adjustable. Stabilises the door cut-out. Conceals the cut edge. There is no dirt on the seal, the glass is protected from being lifted out, dirt cannot drop inside, and moisture cannot run behind the window when opening. Frame section height 30 mm or 60 mm |
|----------------------------------------------------------------------------------------------------------------------------------------------------------------------------------------------------------------------------------------------------------------------------------------------------------------------------------------------------------------------------------------------------------|
| IP 54                                                                                                                                                                                                                                                                                                                                                                                                    |
| Standard double-bit lock insert may be exchanged for lock inserts 27 mm, type A, and/or for lock system Ergoform-S (except H = 270 mm).  Not suitable for outdoor siting                                                                                                                                                                                                                                 |
| Enclosure type: VX TS VX SE Width: = 600 mm                                                                                                                                                                                                                                                                                                                                                              |
| Width: 500 mm<br>Height: 570 mm<br>Depth: 77 mm                                                                                                                                                                                                                                                                                                                                                          |
| Viewing window width: 363 mm<br>Viewing window height: 498 mm                                                                                                                                                                                                                                                                                                                                            |
| 63 mm                                                                                                                                                                                                                                                                                                                                                                                                    |
| 1 pc(s).                                                                                                                                                                                                                                                                                                                                                                                                 |
| 5.786                                                                                                                                                                                                                                                                                                                                                                                                    |
| 6.16                                                                                                                                                                                                                                                                                                                                                                                                     |
| 76101000                                                                                                                                                                                                                                                                                                                                                                                                 |
| 4028177476431                                                                                                                                                                                                                                                                                                                                                                                            |
| EC002527                                                                                                                                                                                                                                                                                                                                                                                                 |
| EC002527                                                                                                                                                                                                                                                                                                                                                                                                 |
| 27182301                                                                                                                                                                                                                                                                                                                                                                                                 |
|                                                                                                                                                                                                                                                                                                                                                                                                          |