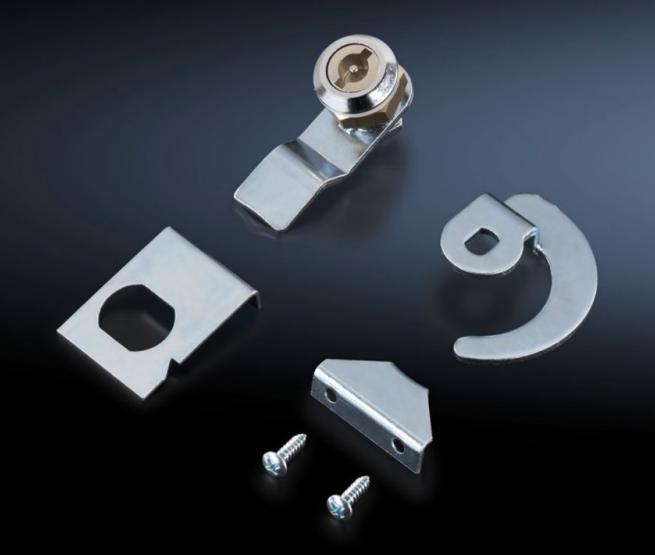

## FT 2749.100 - Cam lock for operating panel

May be retrofitted to the operating area or enclosure wall of operating panels.

## Features

| Model No.             | FT 2749.100                                                                                                                                                                         |
|-----------------------|-------------------------------------------------------------------------------------------------------------------------------------------------------------------------------------|
| Product description   | May be retrofitted to the operating area or enclosure wall of operating panels. Standard double-bit lock insert may be exchanged for type C lock inserts and type C plastic handle. |
| Packs of              | 1 pc(s).                                                                                                                                                                            |
| Net weight            | 0.155                                                                                                                                                                               |
| Gross weight          | 0.16                                                                                                                                                                                |
| Customs tariff number | 83015000                                                                                                                                                                            |
| EAN                   | 4028177940758                                                                                                                                                                       |
| ETIM 9                | EC000743                                                                                                                                                                            |
| ETIM 8                | EC000743                                                                                                                                                                            |
| ECLASS 8.0            | 27409218                                                                                                                                                                            |