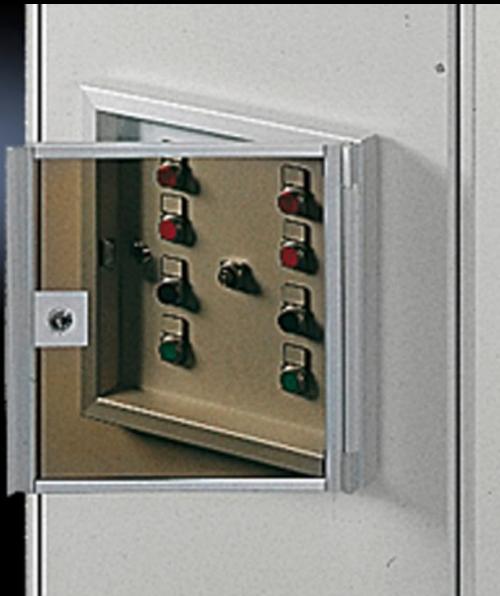

## FT 2791.000 - Viewing window for operating panel

For the protection of display and control components. With a max. build height of 35 mm to fit operating panels AX and AE.

## Features

| Model No.             | FT 2791.000                                                                        |
|-----------------------|------------------------------------------------------------------------------------|
| Material              | Frame: Aluminium, natural anodised.<br>Glass panel: Smoked acrylic                 |
| Supply includes       | Lock insert no. 3524 E                                                             |
| To fit Model No.      | 2741.010<br>2741.000                                                               |
| To fit                | Enclosure type: Operating panel<br>AX<br>AE<br>Width: = 377 mm<br>Height: = 297 mm |
| Packs of              | 1 pc(s).                                                                           |
| Net weight            | 1.6                                                                                |
| Gross weight          | 1.88                                                                               |
| Customs tariff number | 76101000                                                                           |
| EAN                   | 4028177032392                                                                      |
| ETIM 9                | EC002527                                                                           |
| ETIM 8                | EC002527                                                                           |
| ECLASS 8.0            | 27182204                                                                           |
|                       |                                                                                    |