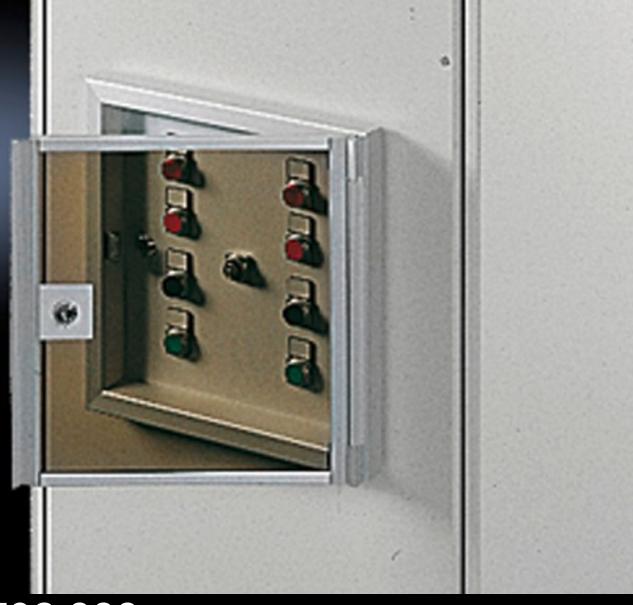

## FT 2792.000 - Viewing window for operating panel

For the protection of display and control components. With a max. build height of 35 mm to fit operating panels AX and AE.

## **Features**

| Model No.             | FT 2792.000                                                            |
|-----------------------|------------------------------------------------------------------------|
| Material              | Frame: Aluminium, natural anodised.<br>Glass panel: Smoked acrylic     |
| Supply includes       | Lock insert no. 3524 E                                                 |
| To fit Model No.      | 2742.010<br>2742.000                                                   |
| To fit                | Enclosure type: Operating panel AX AE Width: = 377 mm Height: = 377 mm |
| Packs of              | 1 pc(s).                                                               |
| Net weight            | 2.086                                                                  |
| Gross weight          | 2.286                                                                  |
| Customs tariff number | 76101000                                                               |
| EAN                   | 4028177032415                                                          |
| ETIM 9                | EC002527                                                               |
| ETIM 8                | EC002527                                                               |
| ECLASS 8.0            | 27182204                                                               |
|                       |                                                                        |