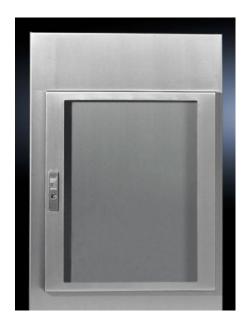

## FT 2793.560 - Viewing window Stainless steel

To conceal display and operating instruments or cut-outs, and to protect against dirt and liquids as well as unauthorised access. Made from stainless steel 1.4301 (AISI 304).

## **Features**

| Model No.                         | FT 2793.560                                                           |
|-----------------------------------|-----------------------------------------------------------------------|
| Product description               | Fitted as standard with internal 130° hinges and all-round seal.      |
| Material                          | Stainless steel 1.4301 (AISI 304)                                     |
|                                   | Single-pane safety glass                                              |
| Supply includes                   | Assembly parts                                                        |
| Protection category to IEC 60 529 | IP 54                                                                 |
| Note                              | Standard double-bit lock insert may be exchanged for lock inserts     |
|                                   | 27 mm, type A, and/or for lock system Ergoform-S (except H = 270 mm). |
| Dimensions                        | Width: 522 mm                                                         |
|                                   | Height: 600 mm                                                        |
|                                   | Depth: 38 mm                                                          |
| Visible area                      | Viewing window width: 408 mm                                          |
|                                   | Viewing window height: 543 mm                                         |
| Build depth for components (max.) | 31 mm                                                                 |
|                                   |                                                                       |