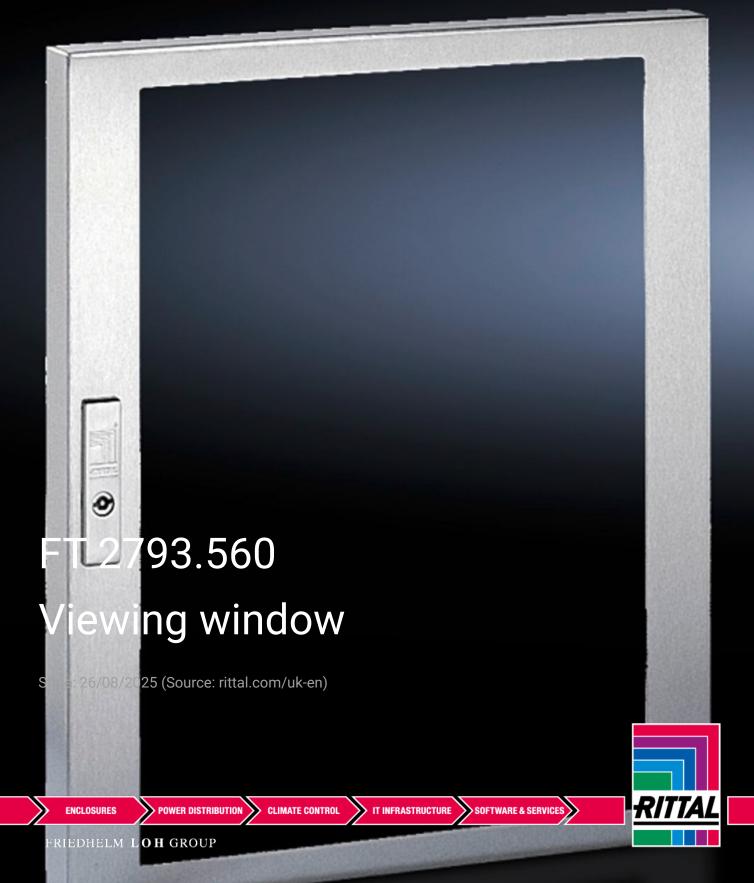

## FT 2793.560 - Viewing window Stainless steel

To conceal display and operating instruments or cut-outs, and to protect against dirt and liquids as well as unauthorised access. Made from stainless steel 1.4301 (AISI 304).

## **Features**

| Model No.                         | FT 2793.560                                                           |
|-----------------------------------|-----------------------------------------------------------------------|
| Product description               | Fitted as standard with internal 130° hinges and all-round seal.      |
| Material                          | Stainless steel 1.4301 (AISI 304)                                     |
|                                   | Single-pane safety glass                                              |
| Supply includes                   | Assembly parts                                                        |
| Protection category to IEC 60 529 | IP 54                                                                 |
| Note                              | Standard double-bit lock insert may be exchanged for lock inserts     |
|                                   | 27 mm, type A, and/or for lock system Ergoform-S (except H = 270 mm). |
| Dimensions                        | Width: 522 mm                                                         |
|                                   | Height: 600 mm                                                        |
|                                   | Depth: 38 mm                                                          |
| Visible area                      | Viewing window width: 408 mm                                          |
|                                   | Viewing window height: 543 mm                                         |
| Build depth for components (max.) | 31 mm                                                                 |
|                                   |                                                                       |