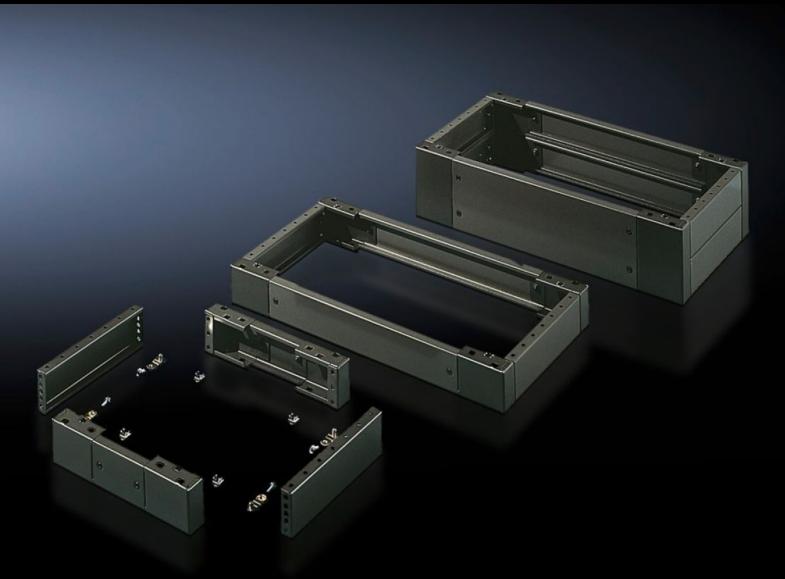

# SO 2807.200 - Base/plinth, complete Sheet steel, for AE, universal consoles TP

Trim panels at the front and rear with fitted corner pieces and side trim panels.

#### **Features**

| Model No.             | SO 2807.200                                                                       |
|-----------------------|-----------------------------------------------------------------------------------|
| Product description   | Trim panels at the front and rear with fitted corner pieces and side trim panels. |
| Material              | Sheet steel                                                                       |
| Surface finish        | Spray-finished                                                                    |
| Colour                | RAL 7022                                                                          |
| Supply includes       | 4 corner pieces                                                                   |
|                       | 2 trim panels front/rear                                                          |
|                       | 2 trim panels, side                                                               |
|                       | Assembly parts for mounting on the enclosure                                      |
|                       | 2 trim panels front/rear                                                          |
|                       | 2 trim panels, side, x 100 mm                                                     |
| Dimensions            | Height: 100 mm                                                                    |
|                       | Depth: 450 mm                                                                     |
| To fit                | Enclosure type: TP universal console                                              |
|                       | Width: = 600 mm                                                                   |
|                       | Depth: = 500 mm                                                                   |
| Packs of              | 1 pc(s).                                                                          |
| Net weight            | 5.98                                                                              |
| Gross weight          | 6.14                                                                              |
| Customs tariff number | 94039910                                                                          |
| EAN                   | 4028177032651                                                                     |
| ETIM 9                | EC000721                                                                          |
|                       |                                                                                   |