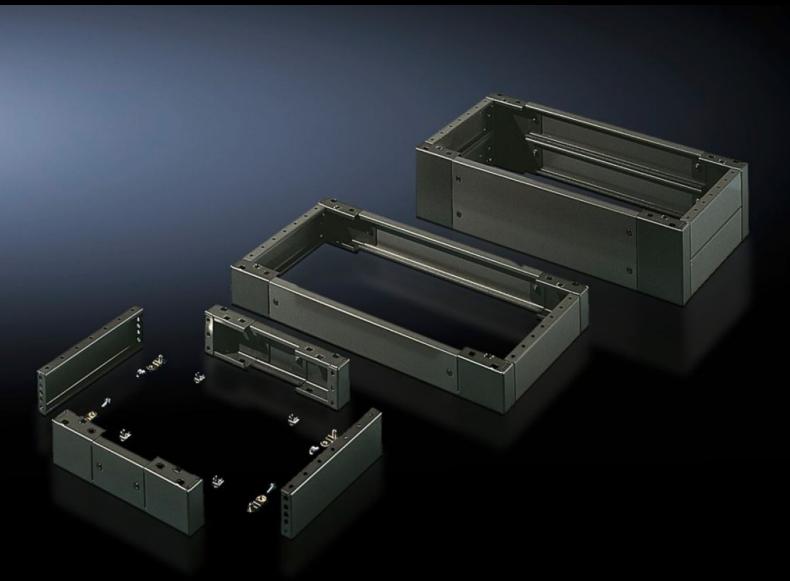

# SO 2808.200 - Base/plinth, complete Sheet steel, for AE, universal consoles TP

Trim panels at the front and rear with fitted corner pieces and side trim panels.

#### **Features**

| Model No.             | SO 2808.200                                                                                                                                                                                                  |  |
|-----------------------|--------------------------------------------------------------------------------------------------------------------------------------------------------------------------------------------------------------|--|
| Product description   | Trim panels at the front and rear with fitted corner pieces and side trim panels.                                                                                                                            |  |
| Material              | Sheet steel                                                                                                                                                                                                  |  |
| Surface finish        | Spray-finished                                                                                                                                                                                               |  |
| Colour                | RAL 7022                                                                                                                                                                                                     |  |
| Supply includes       | 4 corner pieces 2 trim panels front/rear 2 trim panels, side Assembly parts for mounting on the enclosure 1 trim panel front/rear x 200 mm 2 trim panels, front/rear, x 100 mm 4 trim panels, side, x 100 mm |  |
| Dimensions            | Height: 200 mm<br>Depth: 450 mm                                                                                                                                                                              |  |
| To fit                | Enclosure type: ES 5000 TP universal console Width: = 600 mm Depth: = 500 mm                                                                                                                                 |  |
| Packs of              | 1 pc(s).                                                                                                                                                                                                     |  |
| Net weight            | 11.7                                                                                                                                                                                                         |  |
| Gross weight          | 12.16                                                                                                                                                                                                        |  |
| Customs tariff number | 94039910                                                                                                                                                                                                     |  |
| EAN                   | 4028177032675                                                                                                                                                                                                |  |
| ETIM 9                | EC000721                                                                                                                                                                                                     |  |