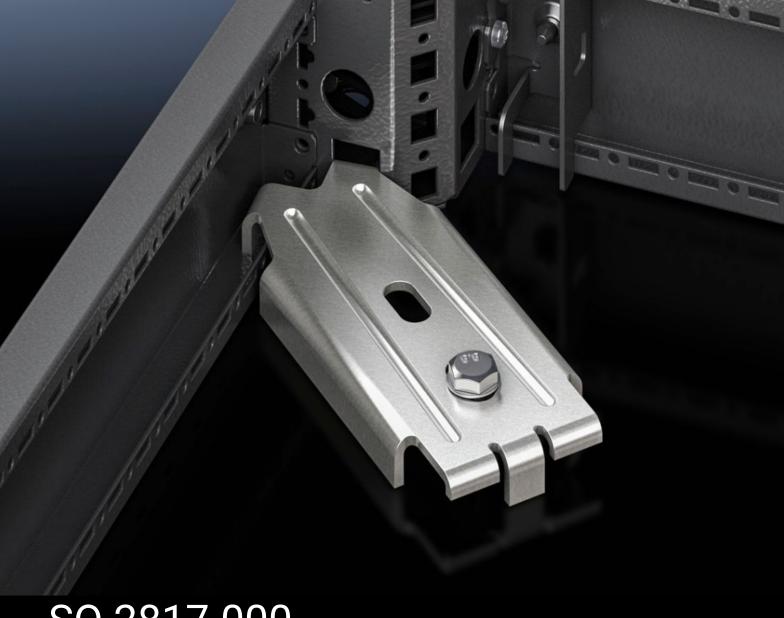

## SO 2817.000 - Base mounting plate for base/plinth VX and AX and base/plinth, complete

For attaching the base/plinth to the floor without moving the enclosure or the bayed enclosure suite. For assembly screws up to Ø 12 mm.

## **Features**

| Model No.             | SO 2817.000                                                                    |
|-----------------------|--------------------------------------------------------------------------------|
| Product description   | For attaching the base/plinth to the floor. For assembly screws up to Ø 12 mm. |
| Material              | Sheet steel                                                                    |
| Surface finish        | Zinc-plated                                                                    |
| Packs of              | 10 pc(s).                                                                      |
| Net weight            | 4.78                                                                           |
| Gross weight          | 4.92                                                                           |
| Customs tariff number | 83024900                                                                       |
| EAN                   | 4028177032835                                                                  |
| ETIM 9                | EC002625                                                                       |
| ETIM 8                | EC002625                                                                       |
| ECLASS 8.0            | 27189234                                                                       |