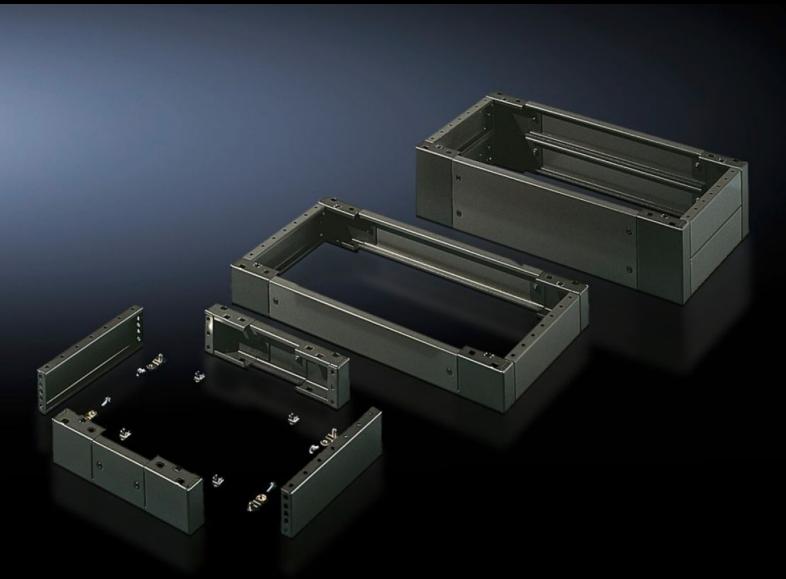

# SO 2826.200 - Base/plinth, complete Sheet steel, for AE, universal consoles TP

Trim panels at the front and rear with fitted corner pieces and side trim panels.

#### **Features**

| Model No.             | SO 2826.200                                                                                                                                                                                                  |
|-----------------------|--------------------------------------------------------------------------------------------------------------------------------------------------------------------------------------------------------------|
| Product description   | Trim panels at the front and rear with fitted corner pieces and side trim panels.                                                                                                                            |
| Material              | Sheet steel                                                                                                                                                                                                  |
| Surface finish        | Spray-finished                                                                                                                                                                                               |
| Colour                | RAL 7022                                                                                                                                                                                                     |
| Supply includes       | 4 corner pieces 2 trim panels front/rear 2 trim panels, side Assembly parts for mounting on the enclosure 1 trim panel front/rear x 200 mm 2 trim panels, front/rear, x 100 mm 4 trim panels, side, x 100 mm |
| Dimensions            | Height: 200 mm<br>Depth: 279 mm                                                                                                                                                                              |
| To fit                | Enclosure type: AE<br>Width: = 600 mm<br>Depth: = 300 mm                                                                                                                                                     |
| Packs of              | 1 pc(s).                                                                                                                                                                                                     |
| Net weight            | 8.811                                                                                                                                                                                                        |
| Gross weight          | 9.275                                                                                                                                                                                                        |
| Customs tariff number | 94039910                                                                                                                                                                                                     |
| EAN                   | 4028177032941                                                                                                                                                                                                |
| ETIM 9                | EC000721                                                                                                                                                                                                     |
| ETIM 8                | EC000721                                                                                                                                                                                                     |