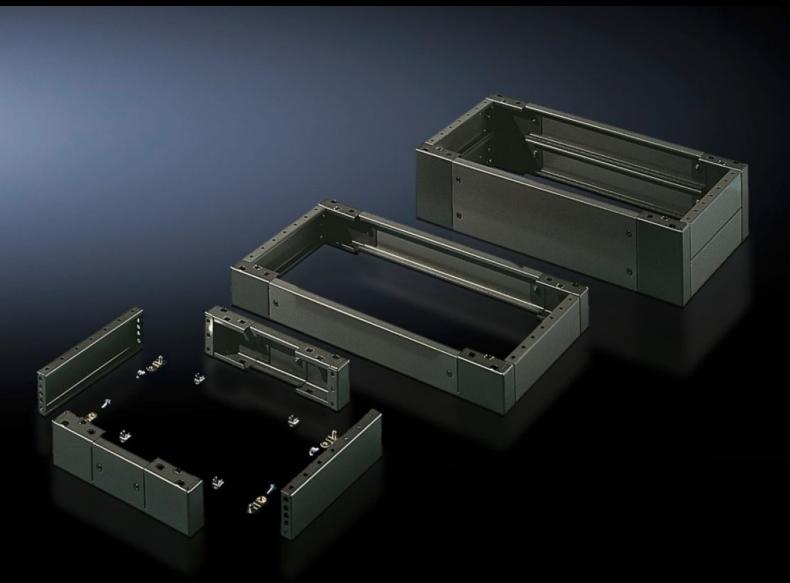

# SO 2828.200 - Base/plinth, complete Sheet steel, for AE, universal consoles TP

Trim panels at the front and rear with fitted corner pieces and side trim panels.

#### **Features**

| Model No.             | SO 2828.200                                                                                                                                                                                                  |
|-----------------------|--------------------------------------------------------------------------------------------------------------------------------------------------------------------------------------------------------------|
| Product description   | Trim panels at the front and rear with fitted corner pieces and side trim panels.                                                                                                                            |
| Material              | Sheet steel                                                                                                                                                                                                  |
| Surface finish        | Spray-finished                                                                                                                                                                                               |
| Colour                | RAL 7022                                                                                                                                                                                                     |
| Supply includes       | 4 corner pieces 2 trim panels front/rear 2 trim panels, side Assembly parts for mounting on the enclosure 1 trim panel front/rear x 200 mm 2 trim panels, front/rear, x 100 mm 4 trim panels, side, x 100 mm |
| Dimensions            | Height: 200 mm<br>Depth: 279 mm                                                                                                                                                                              |
| To fit                | Enclosure type: AE<br>Width: = 800 mm<br>Depth: = 300 mm                                                                                                                                                     |
| Packs of              | 1 pc(s).                                                                                                                                                                                                     |
| Net weight            | 10.217                                                                                                                                                                                                       |
| Gross weight          | 10.4                                                                                                                                                                                                         |
| Customs tariff number | 94039910                                                                                                                                                                                                     |
| EAN                   | 4028177032972                                                                                                                                                                                                |
| ETIM 9                | EC000721                                                                                                                                                                                                     |
| ETIM 8                | EC000721                                                                                                                                                                                                     |