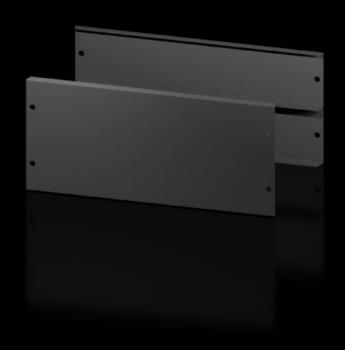

# AX 2830.062 - Base/plinth trim panels, front and rear for AX

The base/plinth trim panels at the front and rear provide a wide opening for optimum access to the screw connection and simple cable entry.

#### **Features**

| Model No.           | AX 2830.062                                                                                                                                                                                                        |
|---------------------|--------------------------------------------------------------------------------------------------------------------------------------------------------------------------------------------------------------------|
| Design              | New version                                                                                                                                                                                                        |
| Product description | The base/plinth trim panels at the front and rear provide a wide opening for optimum access to the screw connection and simple cable entry.                                                                        |
| Material            | Base/plinth trim panel front/rear: Sheet steel                                                                                                                                                                     |
| Colour              | RAL 9005                                                                                                                                                                                                           |
| Supply includes     | 2 base/plinth trim panels, front/rear                                                                                                                                                                              |
| Note                | Base/plinth elements are required at the side to finish off a base/plinth unit Components from the 1st generation base/plinth system cannot be combined with components from the 2nd generation base/plinth system |
| Dimensions          | Height: 200 mm                                                                                                                                                                                                     |
| To fit              | Enclosure type: AX<br>Width: = 600 mm                                                                                                                                                                              |
| Packs of            | 2 pc(s).                                                                                                                                                                                                           |
| Net weight          | 2.5                                                                                                                                                                                                                |
| Gross weight        | 2.591                                                                                                                                                                                                              |