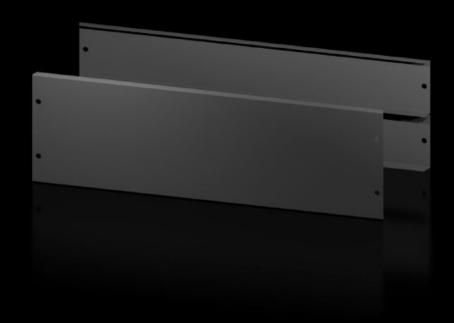

# AX 2830.082 - Base/plinth trim panels, front and rear for AX

The base/plinth trim panels at the front and rear provide a wide opening for optimum access to the screw connection and simple cable entry.

#### **Features**

| Model No.           | AX 2830.082                                                                                                                                                                                                                     |
|---------------------|---------------------------------------------------------------------------------------------------------------------------------------------------------------------------------------------------------------------------------|
| Design              | New version                                                                                                                                                                                                                     |
| Product description | The base/plinth trim panels at the front and rear provide a wide opening for optimum access to the screw connection and simple cable entry.                                                                                     |
| Material            | Base/plinth trim panel front/rear: Sheet steel                                                                                                                                                                                  |
| Colour              | RAL 9005                                                                                                                                                                                                                        |
| Supply includes     | 2 base/plinth trim panels, front/rear                                                                                                                                                                                           |
| Note                | Base/plinth elements are required at the side to finish off a base/<br>plinth unit<br>Components from the 1st generation base/plinth system cannot be<br>combined with components from the 2nd generation base/plinth<br>system |
| Dimensions          | Height: 200 mm                                                                                                                                                                                                                  |
| To fit              | Enclosure type: AX<br>Width: = 800 mm                                                                                                                                                                                           |
| Packs of            | 2 pc(s).                                                                                                                                                                                                                        |
| Net weight          | 3.6                                                                                                                                                                                                                             |
| Gross weight        | 3.746                                                                                                                                                                                                                           |
|                     |                                                                                                                                                                                                                                 |