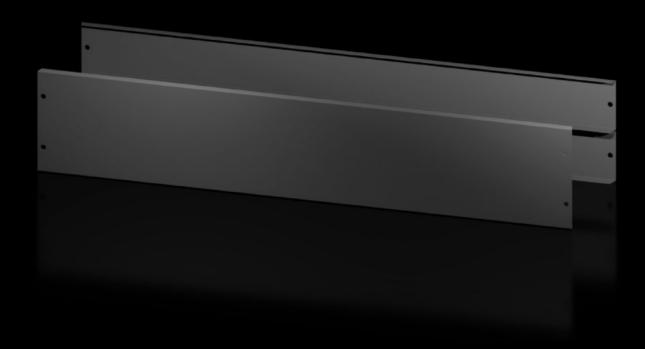

# AX 2830.122 - Base/plinth trim panels, front and rear for AX

The base/plinth trim panels at the front and rear provide a wide opening for optimum access to the screw connection and simple cable entry.

#### **Features**

| Model No.           | AX 2830.122                                                                                                                                                                                                                     |
|---------------------|---------------------------------------------------------------------------------------------------------------------------------------------------------------------------------------------------------------------------------|
| Design              | New version                                                                                                                                                                                                                     |
| Product description | The base/plinth trim panels at the front and rear provide a wide opening for optimum access to the screw connection and simple cable entry.                                                                                     |
| Material            | Base/plinth trim panel front/rear: Sheet steel                                                                                                                                                                                  |
| Colour              | RAL 9005                                                                                                                                                                                                                        |
| Supply includes     | 2 base/plinth trim panels, front/rear                                                                                                                                                                                           |
| Note                | Base/plinth elements are required at the side to finish off a base/<br>plinth unit<br>Components from the 1st generation base/plinth system cannot be<br>combined with components from the 2nd generation base/plinth<br>system |
| Dimensions          | Height: 200 mm                                                                                                                                                                                                                  |
| To fit              | Enclosure type: AX<br>Width: = 1,200 mm                                                                                                                                                                                         |
| Packs of            | 2 pc(s).                                                                                                                                                                                                                        |
| Net weight          | 6                                                                                                                                                                                                                               |
| Gross weight        | 6.163                                                                                                                                                                                                                           |
|                     |                                                                                                                                                                                                                                 |