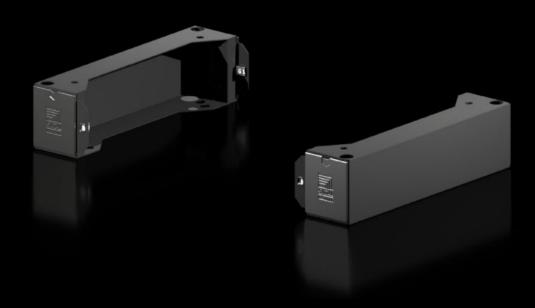

# AX 2830.410 - Base/plinth components, sides for AX

Base/plinth component for mounting in the depth and for stabilising the base/plinth.

#### **Features**

| Model No.             | AX 2830.410                                                                                                                         |  |
|-----------------------|-------------------------------------------------------------------------------------------------------------------------------------|--|
| Design                | New version                                                                                                                         |  |
| Product description   | Base/plinth component for mounting in the depth and for stabilising the base/plinth.                                                |  |
| Material              | Base/plinth components: Sheet steel<br>Cover caps: Plastic                                                                          |  |
| Colour                | RAL 9005                                                                                                                            |  |
| Supply includes       | 2 base/plinth components<br>2 cover caps<br>Assembly parts                                                                          |  |
| Note                  | Components from the 1st generation base/plinth system cannot be combined with components from the 2nd generation base/plinth system |  |
| Dimensions            | Height: 100 mm                                                                                                                      |  |
| To fit                | Enclosure type: AX<br>Depth: = 400 mm                                                                                               |  |
| Packs of              | 2 pc(s).                                                                                                                            |  |
| Net weight            | 2.516                                                                                                                               |  |
| Gross weight          | 2.518                                                                                                                               |  |
| Customs tariff number | 94039910                                                                                                                            |  |
| EAN                   | 4028177037649                                                                                                                       |  |
|                       |                                                                                                                                     |  |