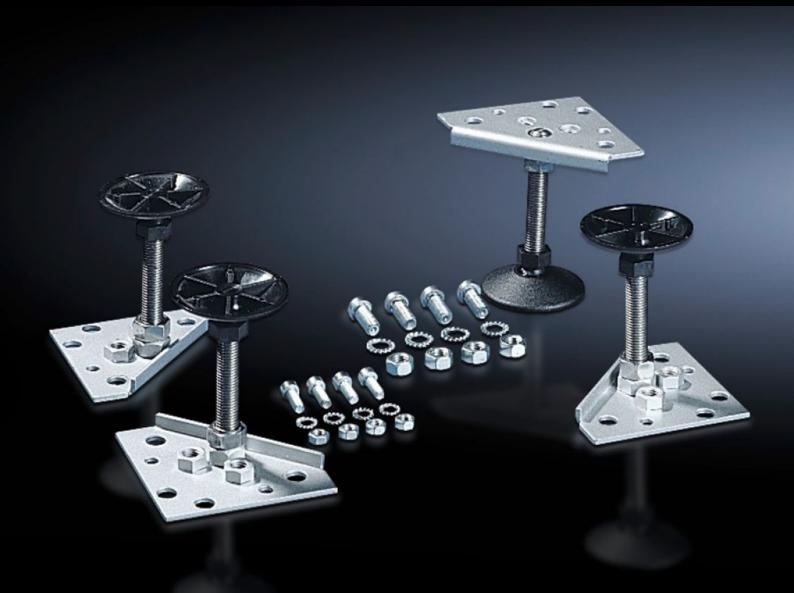

## SO 2890.000 - Levelling feet for base/plinth TS, stainless steel and base/plinth, complete, stainless steel

For direct mounting underneath the TS base/plinth and the base/plinth, complete. For unhindered access e.g. when cleaning the floor, and to compensate for floor irregularities.

## **Features**

| Model No.                                 | SO 2890.000                                                                                                                                                                             |
|-------------------------------------------|-----------------------------------------------------------------------------------------------------------------------------------------------------------------------------------------|
| Product description                       | For direct mounting underneath the base/plinth TS and the base/<br>plinth, complete. For unhindered access e.g. when cleaning the<br>floor, and to compensate for floor irregularities. |
| Benefits                                  | Unhindered access, e.g. for floor cleaning To compensate for height differences with floor irregularities                                                                               |
| Material                                  | Stainless steel 1.4301 (AISI 304)                                                                                                                                                       |
| Installation options                      | For direct mounting underneath the base/plinth TS and the base/plinth, complete                                                                                                         |
| Max. load capacity (static) per component | 400 kg                                                                                                                                                                                  |
| Dimensions                                | Thread: M16                                                                                                                                                                             |
| Levelling range                           | 45 - 120 mm                                                                                                                                                                             |
| Packs of                                  | 4 pc(s).                                                                                                                                                                                |
| Net weight                                | 2.4                                                                                                                                                                                     |
| Gross weight                              | 2.74                                                                                                                                                                                    |
| Customs tariff number                     | 73181900                                                                                                                                                                                |
| EAN                                       | 4028177034044                                                                                                                                                                           |
| ETIM 9                                    | EC000721                                                                                                                                                                                |
| ETIM 8                                    | EC000721                                                                                                                                                                                |
| ECLASS 8.0                                | 27182003                                                                                                                                                                                |
|                                           |                                                                                                                                                                                         |