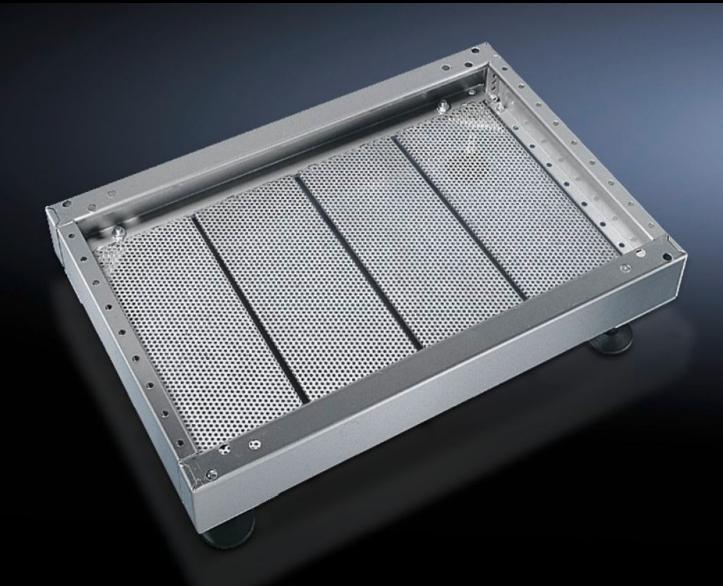

## PS 2908.000 - Base/plinth trim, modular for base/plinth TS, stainless steel and base/plinth, complete, stainless steel

For secure cable routing in the base/plinth between the floor and the enclosure.

## **Features**

| Model No.             | PS 2908.000                                                                      |
|-----------------------|----------------------------------------------------------------------------------|
| Product description   | For secure cable routing in the base/plinth between the floor and the enclosure. |
| Material              | Stainless steel 1.4301 (AISI 304)                                                |
| Supply includes       | 4 base/plinth trim panels                                                        |
| Note                  | One base/plinth trim panel is needed per 200 mm base/plinth width.               |
| Dimensions            | Width: 175 mm                                                                    |
| To fit                | Depth: = 500 mm                                                                  |
| Packs of              | 4 pc(s).                                                                         |
| Net weight            | 3.072                                                                            |
| Gross weight          | 3.271                                                                            |
| Customs tariff number | 73269098                                                                         |
| EAN                   | 4028177034310                                                                    |
| ETIM 9                | EC002620                                                                         |
| ETIM 8                | EC002620                                                                         |
| ECLASS 8.0            | 27189261                                                                         |
|                       |                                                                                  |