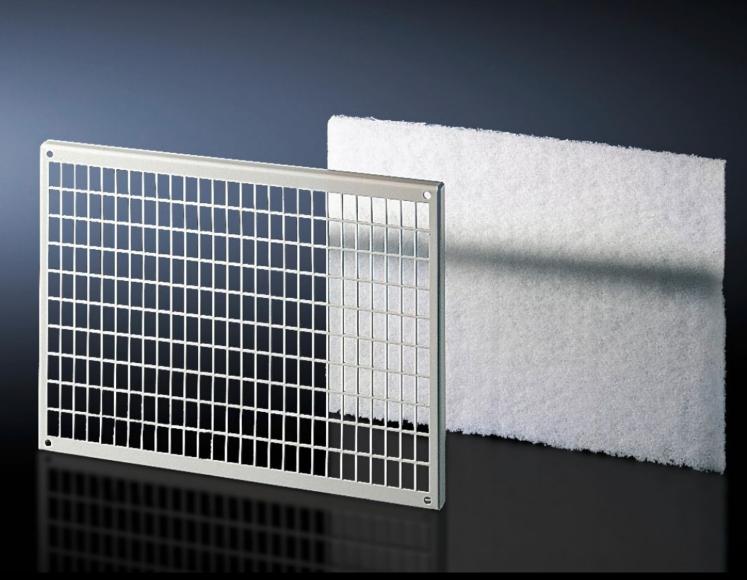

### SK 3174.000 - Chopped-fibre filter mat

Spare filter mats for roof-mounted fans, fan-and-filter units or thermoelectric coolers, for effective protection of enclosure components from dirt, dust and water.

#### **Features**

| Model No.             | SK 3174.000                                                                                                                                                                                                                                                                                    |
|-----------------------|------------------------------------------------------------------------------------------------------------------------------------------------------------------------------------------------------------------------------------------------------------------------------------------------|
| Design                | For filter holders                                                                                                                                                                                                                                                                             |
| Product description   | Made of chopped-fibre mat with a progressive structure. Temperature-resistant to 100 °C, self-extinguishing category F1 to DIN 53 438. Dust-laden air side: Open structure. Clean-air side: Closed structure. Reliable filtering of virtually all types of dust from a particle size of 10 μm. |
| Material              | Chemical fibres                                                                                                                                                                                                                                                                                |
| Note                  | Performance data, protection category and device approvals are only guaranteed when used in conjunction with original Rittal filter mats.                                                                                                                                                      |
| To fit Model No.      | 3175.000                                                                                                                                                                                                                                                                                       |
| Dimensions            | Width: 338 mm<br>Height: 242 mm<br>Depth: 17 mm                                                                                                                                                                                                                                                |
| Filter class          | to DIN EN 779: G2                                                                                                                                                                                                                                                                              |
| Packs of              | 3 pc(s).                                                                                                                                                                                                                                                                                       |
| Net weight            | 0.045                                                                                                                                                                                                                                                                                          |
| Gross weight          | 0.08                                                                                                                                                                                                                                                                                           |
| Customs tariff number | 56039390                                                                                                                                                                                                                                                                                       |
| EAN                   | 4028177038158                                                                                                                                                                                                                                                                                  |
| ETIM 9                | EC002513                                                                                                                                                                                                                                                                                       |
| ETIM 8                | EC002513                                                                                                                                                                                                                                                                                       |
| ECLASS 8.0            | 27180706                                                                                                                                                                                                                                                                                       |