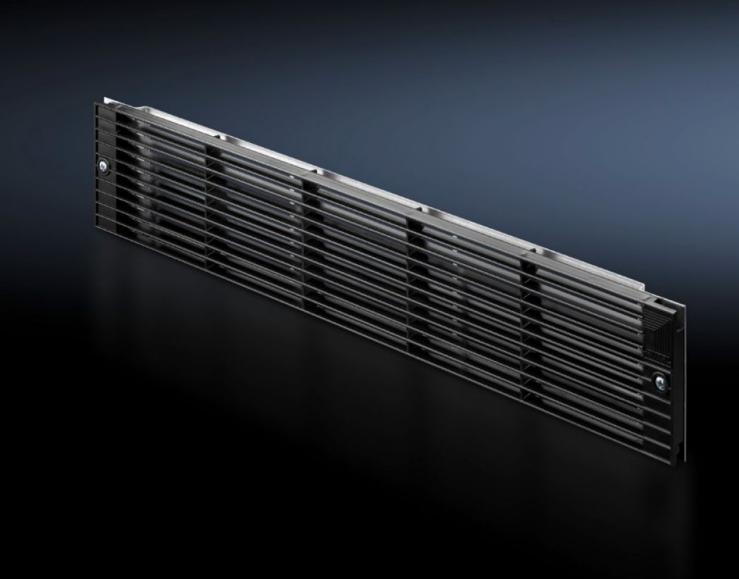

### SK 3176.000 - Front outlet grille 2 U for tangential fans

Front outlet grille 2 U for tangential fans to expel the hot air to the outside from the upper section of the enclosure. Two grilles may be used for natural convection.

#### **Features**

| Model No.             | SK 3176.000                                                                                                                                                                                                                                                                                                                                                                                                                               |  |  |
|-----------------------|-------------------------------------------------------------------------------------------------------------------------------------------------------------------------------------------------------------------------------------------------------------------------------------------------------------------------------------------------------------------------------------------------------------------------------------------|--|--|
| Product description   | This front outlet grille is required if a 482.6 mm (19") cross-flow blower (SK 3144.000/SK 3145.000) is used in the lower section of the electronic enclosure and the hot air is to be expelled to the outside from the upper section of the enclosure. The design of the grille matches that of the intake grille in the cross-flow blower. These grilles can also be used as simple inflow and outflow grilles with natural convection. |  |  |
| Packs of              | 1 pc(s).                                                                                                                                                                                                                                                                                                                                                                                                                                  |  |  |
| Net weight            | 0.35                                                                                                                                                                                                                                                                                                                                                                                                                                      |  |  |
| Gross weight          | 0.36                                                                                                                                                                                                                                                                                                                                                                                                                                      |  |  |
| Customs tariff number | 39269097                                                                                                                                                                                                                                                                                                                                                                                                                                  |  |  |
| EAN                   | 4028177038196                                                                                                                                                                                                                                                                                                                                                                                                                             |  |  |
| ETIM 9                | EC002513                                                                                                                                                                                                                                                                                                                                                                                                                                  |  |  |
| ETIM 8                | EC002513                                                                                                                                                                                                                                                                                                                                                                                                                                  |  |  |
| ECLASS 8.0            | 27180706                                                                                                                                                                                                                                                                                                                                                                                                                                  |  |  |