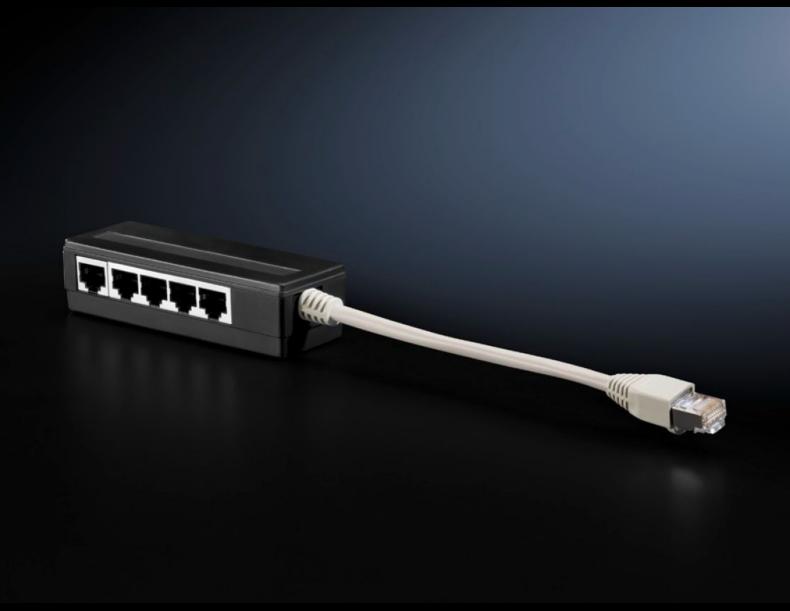

# SK 3201.070 - Master/slave adaptor for Thermoelectric Cooler

The master-slave adaptor allows up to 5 thermoelectric coolers to communicate with one another.

#### **Features**

| Model No.             | SK 3201.070                                                                                                                                                                                                                                                                                          |
|-----------------------|------------------------------------------------------------------------------------------------------------------------------------------------------------------------------------------------------------------------------------------------------------------------------------------------------|
| Product description   | The master-slave adaptor for the Rittal thermoelectric cooler allows up to 5 thermoelectric coolers to communicate with one another (1 master and up to 4 slaves). In this way, e.g. in complex bayed enclosure systems, the master-slave configuration facilitates optimum climate control results. |
| Supply includes       | Adaptor<br>Connection cable                                                                                                                                                                                                                                                                          |
| Packs of              | 1 pc(s).                                                                                                                                                                                                                                                                                             |
| To fit Model No.      | 3201.200<br>3201.300                                                                                                                                                                                                                                                                                 |
| Net weight            | 0.09                                                                                                                                                                                                                                                                                                 |
| Gross weight          | 0.094                                                                                                                                                                                                                                                                                                |
| Customs tariff number | 85444290                                                                                                                                                                                                                                                                                             |
| EAN                   | 4028177598690                                                                                                                                                                                                                                                                                        |
| E-Number Sweden       | E3404570                                                                                                                                                                                                                                                                                             |
| ETIM 9                | EC002620                                                                                                                                                                                                                                                                                             |
| ETIM 8                | EC002620                                                                                                                                                                                                                                                                                             |
| ECLASS 8.0            | 27189261                                                                                                                                                                                                                                                                                             |