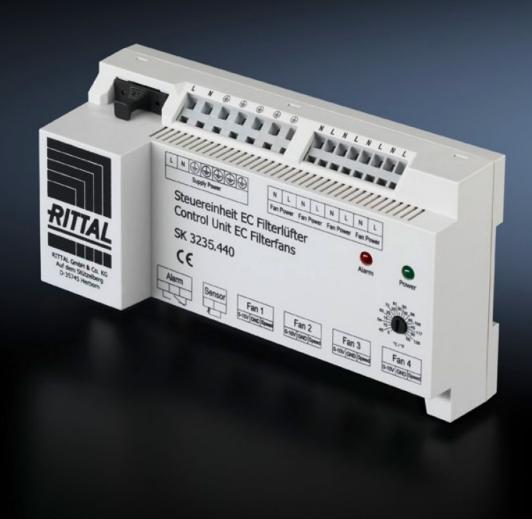

# SK 3235.440 - EC speed control Control unit for EC fan

Temperature-dependent speed control for EC fan-and-filter units to reduce noise and save energy.

#### **Features**

| Model No.               | SK 3235.440                                                                                                                     |
|-------------------------|---------------------------------------------------------------------------------------------------------------------------------|
| Product description     | Temperature-dependent speed control for EC fans to reduce noise and save energy. The function of the fan can also be monitored. |
| Function principle      | Activation and monitoring of up to 4 EC filter fans                                                                             |
|                         | For mounting on a 35 mm support rail EN 50 022                                                                                  |
|                         | External temperature sensor to record the actual temperature Status LED to display the operating status                         |
|                         | Alarm relay for reporting overtemperature, fan defect, cable break                                                              |
|                         | and sensor failure                                                                                                              |
| Supply includes         | Speed control                                                                                                                   |
|                         | NTC sensor, length 1.80 m                                                                                                       |
| Packs of                | 1 pc(s).                                                                                                                        |
| Speed                   | 100 %                                                                                                                           |
| To fit Model No.        | 3140.500                                                                                                                        |
|                         | 3140.510                                                                                                                        |
|                         | 3240.500                                                                                                                        |
|                         | 3241.500                                                                                                                        |
|                         | 3243.500                                                                                                                        |
|                         | 3244.500                                                                                                                        |
|                         | 3245.500                                                                                                                        |
|                         | 3245.510                                                                                                                        |
|                         | 3245.508                                                                                                                        |
|                         | 3245.518                                                                                                                        |
| Setting range           | 5 °C55 °C                                                                                                                       |
| Rated operating voltage | 100 V – 250 V, 50 Hz/60 Hz                                                                                                      |
| Net weight              | 0.45                                                                                                                            |
| Gross weight            | 0.51                                                                                                                            |