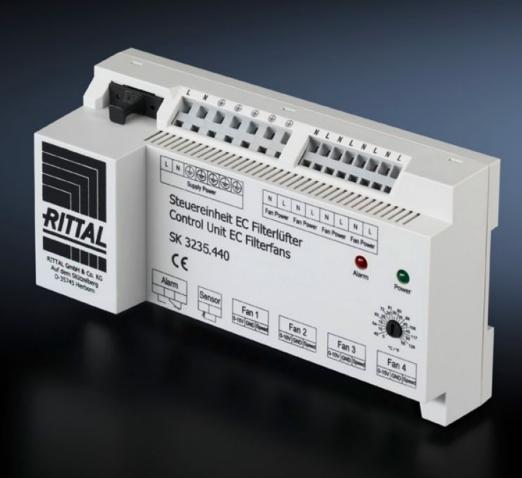

### SK 3235.460 - EC speed control Control unit for EC fan

Temperature-dependent speed control for EC fan-and-filter units to reduce noise and save energy.

#### Features

| Model No.               | SK 3235.460                                                                                                                        |
|-------------------------|------------------------------------------------------------------------------------------------------------------------------------|
| Product description     | Temperature-dependent speed control for EC fans to reduce noise<br>and save energy. The function of the fan can also be monitored. |
| Function principle      | Activation and monitoring of up to 4 EC filter fans                                                                                |
|                         | For mounting on a 35 mm support rail EN 50 022                                                                                     |
|                         | External temperature sensor to record the actual temperature<br>Status LED to display the operating status                         |
|                         | Alarm relay for reporting overtemperature, fan defect, cable break<br>and sensor failure                                           |
| Supply includes         | Speed control                                                                                                                      |
|                         | NTC sensor, length 1.80 m                                                                                                          |
| Packs of                | 1 pc(s).                                                                                                                           |
| Speed                   | 100 %                                                                                                                              |
| To fit Model No.        | 3240.900                                                                                                                           |
|                         | 3241.900                                                                                                                           |
|                         | 3243.900                                                                                                                           |
|                         | 3244.900                                                                                                                           |
|                         | 3245.900                                                                                                                           |
|                         | 3245.910                                                                                                                           |
|                         | 3245.908                                                                                                                           |
|                         | 3245.918                                                                                                                           |
|                         | 3245.800                                                                                                                           |
|                         | 3245.810                                                                                                                           |
| Setting range           | 5 °C55 °C                                                                                                                          |
| Rated operating voltage | 100 V – 250 V, 50 Hz/60 Hz                                                                                                         |
| Net weight              | 0.46                                                                                                                               |
| Gross weight            | 0.505                                                                                                                              |
|                         |                                                                                                                                    |