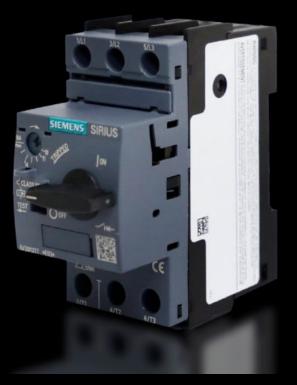

## SK 3235.610 - Pre-fuse for Blue e+ cooling units/chillers

Circuit-breakers to protect the connection cables of cooling units and chillers in the Blue e+ series. Blue e+ cooling units/chillers are intrinsically safe and do not require any additional external safety devices for safe operation.

#### Features

| Model No.                         | SK 3235.610                                                                                         |
|-----------------------------------|-----------------------------------------------------------------------------------------------------|
| Product description               | The circuit-breaker is required to protect the connection cable (IEC applications).                 |
| Note                              | For detailed technical product information, please refer to the data sheet under the Downloads tab. |
| Dimensions                        | Width: 45 mm                                                                                        |
|                                   | Height: 97 mm                                                                                       |
|                                   | Depth: 97 mm                                                                                        |
| Protection category to IEC 60 529 | IP 20                                                                                               |
| Operating temperature range       | -20 °C60 °C                                                                                         |
| Storage temperature range         | -50 °C80 °C                                                                                         |
| To fit Model No.                  | 3178.80x                                                                                            |
|                                   | 3179.80x                                                                                            |
|                                   | 3184.8xx                                                                                            |
|                                   | 3185.xxx                                                                                            |
|                                   | 3186.xxx                                                                                            |
|                                   | 3187.xxx                                                                                            |
|                                   | 3188.xxx                                                                                            |
|                                   | 3189.xxx                                                                                            |
|                                   | 3320.200<br>3334.xx0                                                                                |
|                                   | 3334.00                                                                                             |
|                                   | 3319.100                                                                                            |
| Number of poles                   | 3-pole                                                                                              |
| For NH size                       | 0                                                                                                   |
| Customs tariff number             | 85365019                                                                                            |
| EAN                               | 4028177971080                                                                                       |
|                                   |                                                                                                     |