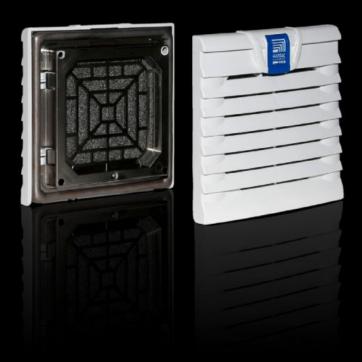

## SK 3237.060 - Outlet filter EMC

For ventilation by convection, an outlet filter can be fitted in both the upper and lower sections of the enclosure.

#### **Features**

| Model No.                            | SK 3237.060                                                                                                        |
|--------------------------------------|--------------------------------------------------------------------------------------------------------------------|
| Design                               | EMC                                                                                                                |
| Product description                  | For ventilation by convection, an outlet filter can be installed in the upper and lower sections of the enclosure. |
| Material                             | ABS                                                                                                                |
| Colour                               | RAL 7035                                                                                                           |
| Supply includes                      | Outlet filter<br>EMC filter mat                                                                                    |
| Mounting cut-out                     | Cut-out width: 92 mm<br>Cut-out height: 92 mm                                                                      |
| To fit Model No.                     | SK 3237.6xx                                                                                                        |
| Dimensions                           | Width: 116.5 mm<br>Height: 116.5 mm<br>Depth: 16 mm                                                                |
| IP protection category to IEC 60 529 | IP54 incl. EMC filter mat<br>IP 56 with EMC filter mat and hose-proof hood                                         |
| Packs of                             | 1 pc(s).                                                                                                           |
| Net weight                           | 0.1                                                                                                                |
| Gross weight                         | 0.148                                                                                                              |
|                                      |                                                                                                                    |