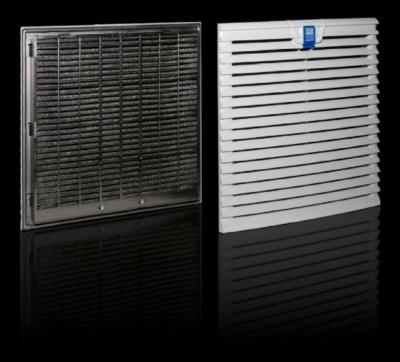

## SK 3243.060 - Outlet filter EMC

For ventilation by convection, an outlet filter can be fitted in both the upper and lower sections of the enclosure.

#### **Features**

| Model No.                            | SK 3243.060                                                                                                        |
|--------------------------------------|--------------------------------------------------------------------------------------------------------------------|
| Design                               | EMC                                                                                                                |
| Product description                  | For ventilation by convection, an outlet filter can be installed in the upper and lower sections of the enclosure. |
| Material                             | ABS                                                                                                                |
| Colour                               | RAL 7035                                                                                                           |
| Supply includes                      | Outlet filter<br>EMC filter mat                                                                                    |
| Mounting cut-out                     | Cut-out width: 292 mm<br>Cut-out height: 292 mm                                                                    |
| To fit Model No.                     | SK 3243.6xx/3244.6xx/3245.6xx                                                                                      |
| Dimensions                           | Width: 323 mm<br>Height: 323 mm<br>Depth: 25 mm                                                                    |
| IP protection category to IEC 60 529 | IP54 incl. EMC filter mat IP 56 with EMC filter mat and hose-proof hood                                            |
| Packs of                             | 1 pc(s).                                                                                                           |
| Net weight                           | 0.775                                                                                                              |
| Gross weight                         | 0.83                                                                                                               |
|                                      |                                                                                                                    |