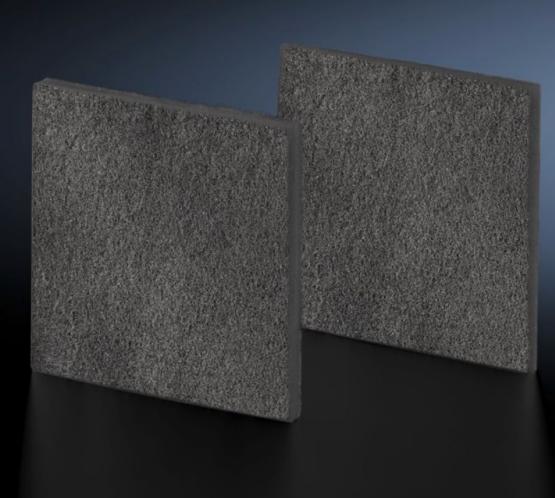

### SK 3243.066 - Chopped-fibre filter mat

Spare filter mats for roof-mounted fans, fan-and-filter units or thermoelectric coolers, for effective protection of enclosure components from dirt, dust and water.

#### Features

| Model No.             | SK 3243.066                                                                                                                                                                                                                                                                                                |
|-----------------------|------------------------------------------------------------------------------------------------------------------------------------------------------------------------------------------------------------------------------------------------------------------------------------------------------------|
| Design                | for EMC filter fans                                                                                                                                                                                                                                                                                        |
| Product description   | Made of chopped-fibre mat with a progressive structure.<br>Temperature-resistant to 100 °C, self-extinguishing category F1 to<br>DIN 53 438. Dust-laden air side: Open structure. Clean-air side:<br>Closed structure. Reliable filtering of virtually all types of dust from<br>a particle size of 10 µm. |
| Material              | Copper-nickel-chrome coated chemical fibres                                                                                                                                                                                                                                                                |
| Note                  | Performance data, protection category and device approvals are only guaranteed when used in conjunction with original Rittal filter mats.                                                                                                                                                                  |
| To fit Model No.      | 3243.6<br>3244.6<br>3245.6                                                                                                                                                                                                                                                                                 |
| Dimensions            | Width: 294 mm<br>Height: 294 mm<br>Depth: 17 mm                                                                                                                                                                                                                                                            |
| Filter class          | to DIN EN 779: G3                                                                                                                                                                                                                                                                                          |
| Packs of              | 5 pc(s).                                                                                                                                                                                                                                                                                                   |
| Net weight            | 0.14                                                                                                                                                                                                                                                                                                       |
| Gross weight          | 0.156                                                                                                                                                                                                                                                                                                      |
| Customs tariff number | 56039390                                                                                                                                                                                                                                                                                                   |
| EAN                   | 4028177666252                                                                                                                                                                                                                                                                                              |
| ETIM 9                | EC002513                                                                                                                                                                                                                                                                                                   |
| ETIM 8                | EC002513                                                                                                                                                                                                                                                                                                   |
|                       |                                                                                                                                                                                                                                                                                                            |